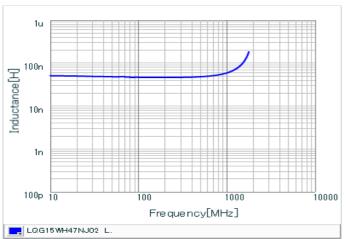

#### Chart of characteristic data (The charts below may show another part number which shares its characteristics.)

Inductance-Frequency characteristics (Typ.)

2 of 2

<sup>1.</sup> This datasheet is downloaded from the website of Murata Manufacturing Co., Ltd. Therefore, it's specifications are subject to change or our products in it may be discontinued without advance notice. Please check with our sales representatives or product engineers before ordering.