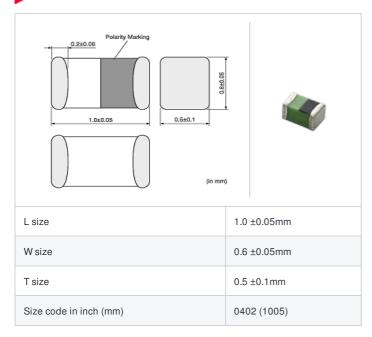

# LQG15WH47NJ02# "#" indicates a package specification code.

















< List of part numbers with package codes > LQG15WH47NJ02D , LQG15WH47NJ02J , LQG15WH47NJ02B

## Shape



# References

| Packaging code | Specifications      | Minimum quantity |
|----------------|---------------------|------------------|
| D              | φ180mm Paper taping | 10000            |
| J              | φ330mm Paper taping | 40000            |
| В              | Packing in bulk     | 100              |

|         | Mass (Typ.) |        |
|---------|-------------|--------|
| 1 piece |             | 0.001g |

## **Specifications**

| Inductance                                                          | 47nH ±5%       |
|---------------------------------------------------------------------|----------------|
| Inductance test frequency                                           | 100MHz         |
| Rated current (Itemp) (Based on Temperature rise)                   | 190mA