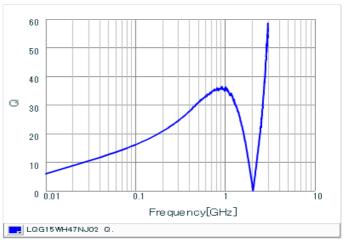

#### Chart of characteristic data (The charts below may show another part number which shares its characteristics.)

Inductance-Frequency characteristics (Typ.)

2 of 2

<sup>1.</sup> This datasheet is downloaded from the website of Murata Manufacturing Co., Ltd. Therefore, it's specifications are subject to change or our products in it may be discontinued without advance notice. Please check with our sales representatives or product engineers before ordering.