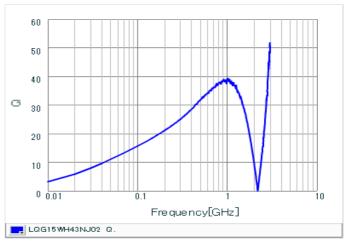

#### Chart of characteristic data (The charts below may show another part number which shares its characteristics.)

Inductance-Frequency characteristics (Typ.)

2 of 2

<sup>1.</sup> This datasheet is downloaded from the website of Murata Manufacturing Co., Ltd. Therefore, it's specifications are subject to change or our products in it may be discontinued without advance notice. Please check with our sales representatives or product engineers before ordering.