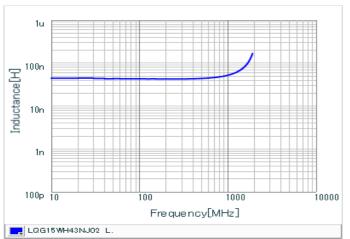

#### Chart of characteristic data (The charts below may show another part number which shares its characteristics.)

Inductance-Frequency characteristics (Typ.)

2 of 2

<sup>1.</sup> This datasheet is downloaded from the website of Murata Manufacturing Co., Ltd. Therefore, it's specifications are subject to change or our products in it may be discontinued without advance notice. Please check with our sales representatives or product engineers before ordering.