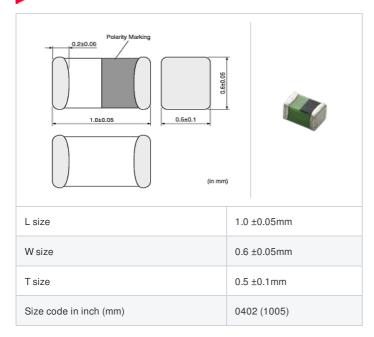

# LQG15WH43NJ02# "#" indicates a package specification code.

















< List of part numbers with package codes > LQG15WH43NJ02D , LQG15WH43NJ02J , LQG15WH43NJ02B

## Shape



# References

| Packaging code | Specifications      | Minimum quantity |
|----------------|---------------------|------------------|
| D              | φ180mm Paper taping | 10000            |
| J              | φ330mm Paper taping | 40000            |
| В              | Packing in bulk     | 100              |

|         | Mass (Typ.) |        |
|---------|-------------|--------|
| 1 piece |             | 0.001g |

## **Specifications**

| Inductance                                                          | 43nH ±5%       |
|---------------------------------------------------------------------|----------------|
| Inductance test frequency                                           | 100MHz         |
| Rated current (Itemp) (Based on Temperature rise)                   | 190mA