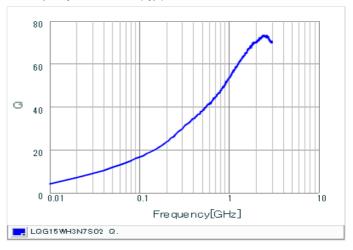

#### Chart of characteristic data (The charts below may show another part number which shares its characteristics.)

Inductance-Frequency characteristics (Typ.)

Q-Frequency characteristics (Typ.)

2 of 2

1. This datasheet is downloaded from the website of Murata Manufacturing Co., Ltd. Therefore, it's specifications are subject to change or our products in it may be discontinued without advance notice. Please check with our sales representatives or product engineers before ordering.