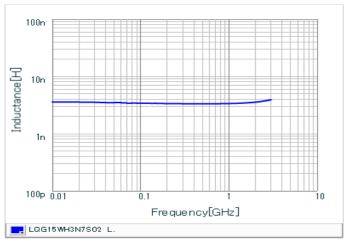

#### Chart of characteristic data (The charts below may show another part number which shares its characteristics.)

Inductance-Frequency characteristics (Typ.)

Q-Frequency characteristics (Typ.)

2 of 2

1. This datasheet is downloaded from the website of Murata Manufacturing Co., Ltd. Therefore, it's specifications are subject to change or our products in it may be discontinued without advance notice. Please check with our sales representatives or product engineers before ordering.