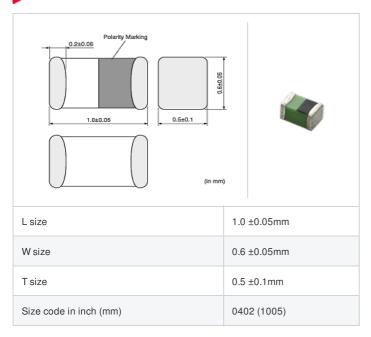

# LQG15WH3N7S02# "#" indicates a package specification code.

















< List of part numbers with package codes >

LQG15WH3N7S02D , LQG15WH3N7S02J , LQG15WH3N7S02B

## Shape



# References

| Packaging code | Specifications      | Minimum quantity |
|----------------|---------------------|------------------|
| D              | φ180mm Paper taping | 10000            |
| J              | φ330mm Paper taping | 40000            |
| В              | Packing in bulk     | 100              |

| Mass (Typ.) |        |
|-------------|--------|
| 1 piece     | 0.001g |

## **Specifications**

| Inductance                                                          | 3.7nH ±0.3nH   |
|---------------------------------------------------------------------|----------------|
| Inductance test frequency                                           | 100MHz         |
| Rated current (Itemp) (Based on Temperature rise)                   | 900mA          |
| Max. of DC resistance