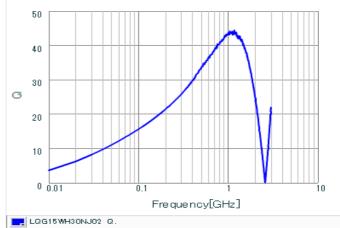

# Chart of characteristic data (The charts below may show another part number which shares its characteristics.)

Q-Frequency characteristics (Typ.)

Inductance-Frequency characteristics (Typ.)