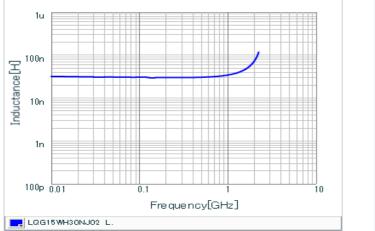

# Chart of characteristic data (The charts below may show another part number which shares its characteristics.)

Q-Frequency characteristics (Typ.)

Inductance-Frequency characteristics (Typ.)