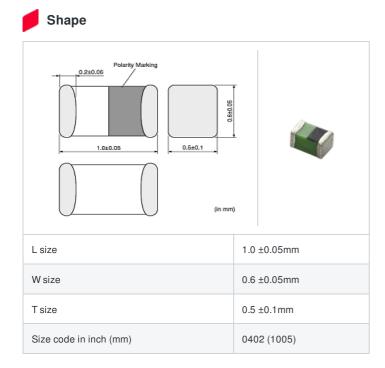

muRata Inductor Data Sheet

# LQG15WH30NJ02# "#" indicates a package specification code.

Power-train A AEC-0200 Cmax. RoHS REACH In Production

< List of part numbers with package codes >

LQG15WH30NJ02D , LQG15WH30NJ02J , LQG15WH30NJ02B



## References

| Packaging<br>code | Specifications      | Minimum quantity |
|-------------------|---------------------|------------------|
| D                 | φ180mm Paper taping | 10000            |
| J                 | φ330mm Paper taping | 40000            |
| В                 | Packing in bulk     | 100              |

| Mass (Typ.) |        |
|-------------|--------|
| 1 piece     | 0.001g |

## Specifications

| Inductance                                                          | 30nH ±5%       |
|---------------------------------------------------------------------|----------------|
| Inductance test frequency                                           | 100MHz         |
| Rated current (Itemp) (Based on Temperature rise)                   | 220mA          |
| Max. of DC res