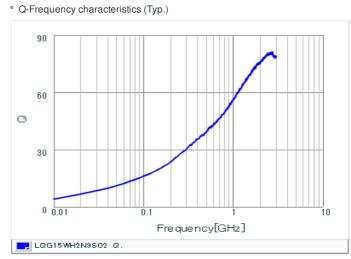

## Chart of characteristic data (The charts below may show another part number which shares its characteristics.)

## Specifications

| Inductance                                                          | 2.9nH ±0.3nH   |
|---------------------------------------------------------------------|----------------|
| Inductance test frequency                                           | 100MHz         |
| Rated current (Itemp) (Based on Temperature rise)                   | 900mA          |
| Max. of DC resistance                                               | 0.08Ω          |
| Q (min.)                                                            | 23             |
| Q test frequency                                                    | 250MHz         |
| Self resonance frequency (min.)                                     | 6500MHz        |
| Operating temperature range (Self-temperature rise is not included) | -55°C to 125°C |
| Series                                                              | LQG15WH_02     |