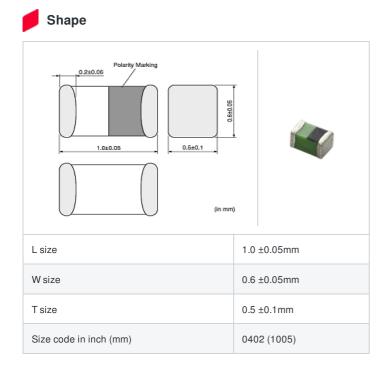

muRata Inductor Data Sheet

Power-train AEC-Q200 Cmax. RoHS REACH In Production

< List of part numbers with package codes >

LQG15WH2N9S02D , LQG15WH2N9S02J , LQG15WH2N9S02B

|   | References  |
|---|-------------|
| - | 11010101000 |

## Specifications

| Inductance                                                          | 2.9nH ±0.3nH   |
|---------------------------------------------------------------------|----------------|
| Inductance test frequency                                           | 100MHz         |
| Rated current (Itemp) (Based on Temperature rise)                   | 900mA          |
| Max. of DC resistance                                               | 0.08Ω          |
| Q (min.)                                                            | 23             |
| Q test frequency                                                    | 250MHz         |
| Self resonance frequency (min.)                                     | 6500MHz        |
| Operating temperature range (Self-temperature rise is not included) | -55°C to 125°C |
| Series                                                              | LQG15WH_02     |