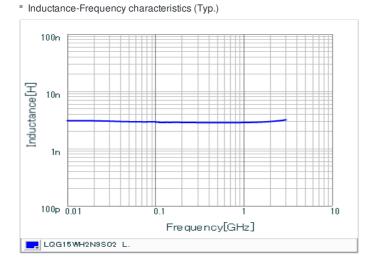

## Chart of characteristic data (The charts below may show another part number which shares its characteristics.)

## Specifications

| Inductance                                                          | 2.9nH ±0.3nH   |
|---------------------------------------------------------------------|----------------|
| Inductance test frequency                                           | 100MHz         |
| Rated current (Itemp) (Based on Temperature rise)                   | 900mA          |
| Max. of DC resistance                                               | 0.08Ω          |
| Q (min.)                                                            | 23             |
| Q test frequency                                                    | 250MHz         |
| Self resonance frequency (min.)                                     | 6500MHz        |
| Operating temperature range (Self-temperature rise is not included) | -55°C to 125°C |
| Series                                                              | LQG15WH_02     |