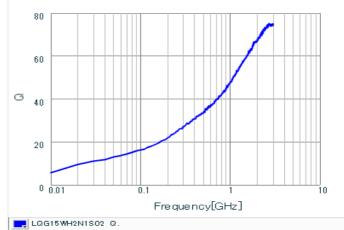

## Specifications

| Inductance                                                          | 2.1nH ±0.3nH   |
|---------------------------------------------------------------------|----------------|
| Inductance test frequency                                           | 100MHz         |
| Rated current (Itemp) (Based on Temperature rise)                   | 1000mA         |
| Max. of DC resistance                                               | 0.06Ω          |
| Q (min.)                                                            | 23             |
| Q test frequency                                                    | 250MHz         |
| Self resonance frequency (min.)                                     | 8000MHz        |
| Operating temperature range (Self-temperature rise is not included) | -55°C to 125°C |
| Series                                                              | LQG15WH_02     |

## Chart of characteristic data (The charts below may show another part number which shares its characteristics.)

Q-Frequency characteristics (Typ.)