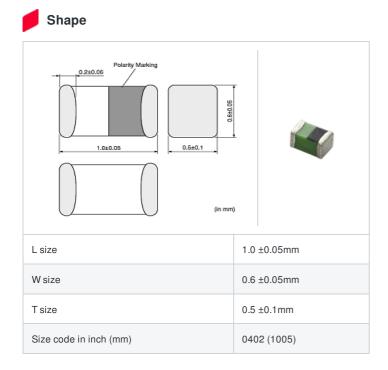

muRata Inductor Data Sheet

Power-train an AEC-Q200 Cmax RoHS REACH In Production

< List of part numbers with package codes >

LQG15WH2N1S02D , LQG15WH2N1S02J , LQG15WH2N1S02B

| References |
|------------|
| nelelences |

## Specifications

| Inductance                                                          | 2.1nH ±0.3nH   |
|---------------------------------------------------------------------|----------------|
| Inductance test frequency                                           | 100MHz         |
| Rated current (Itemp) (Based on Temperature rise)                   | 1000mA         |
| Max. of DC resistance                                               | 0.06Ω          |
| Q (min.)                                                            | 23             |
| Q test frequency                                                    | 250MHz         |
| Self resonance frequency (min.)                                     | 8000MHz        |
| Operating temperature range (Self-temperature rise is not included) | -55°C to 125°C |
| Series                                                              | LQG15WH_02     |