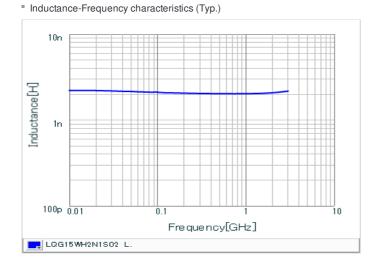

## Specifications

| Inductance                                                          | 2.1nH ±0.3nH   |
|---------------------------------------------------------------------|----------------|
| Inductance test frequency                                           | 100MHz         |
| Rated current (Itemp) (Based on Temperature rise)                   | 1000mA         |
| Max. of DC resistance                                               | 0.06Ω          |
| Q (min.)                                                            | 23             |
| Q test frequency                                                    | 250MHz         |
| Self resonance frequency (min.)                                     | 8000MHz        |
| Operating temperature range (Self-temperature rise is not included) | -55°C to 125°C |
| Series                                                              | LQG15WH_02     |

## Chart of characteristic data (The charts below may show another part number which shares its characteristics.)

Q-Frequency characteristics (Typ.)