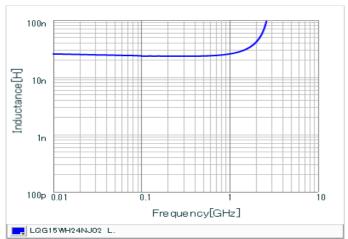

#### Chart of characteristic data (The charts below may show another part number which shares its characteristics.)

Inductance-Frequency characteristics (Typ.)

Q-Frequency characteristics (Typ.)

2 of 2

<sup>1.</sup> This datasheet is downloaded from the website of Murata Manufacturing Co., Ltd. Therefore, it's specifications are subject to change or our products in it may be discontinued without advance notice. Please check with our sales representatives or product engineers before ordering.