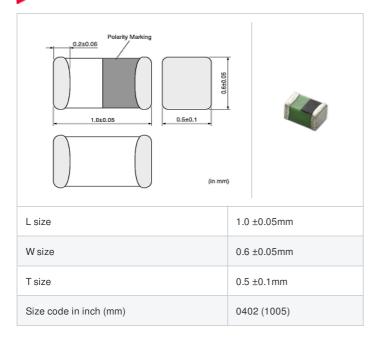

## Shape

## **Specifications**

| Inductance                                                          | 24nH ±5%       |
|---------------------------------------------------------------------|----------------|
| Inductance test frequency                                           | 100MHz         |
| Rated current (Itemp) (Based on Temperature rise)                   | 230mA          |
| Max. of DC resistance                                               | 1.2Ω           |
| Q (min.)                                                            | 20             |
| Q test frequency                                                    | 250MHz         |
| Self resonance frequency (min.)                                     | 2000MHz        |
| Operating temperature range (Self-temperature rise is not included) | -55°C to 125°C |
| Series                                                              | LQG15WH_02     |