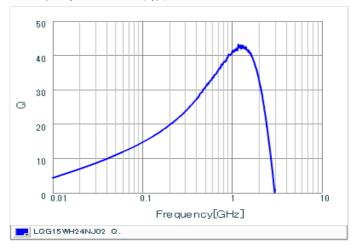

#### Chart of characteristic data (The charts below may show another part number which shares its characteristics.)

Inductance-Frequency characteristics (Typ.)

Q-Frequency characteristics (Typ.)

2 of 2

<sup>1.</sup> This datasheet is downloaded from the website of Murata Manufacturing Co., Ltd. Therefore, it's specifications are subject to change or our products in it may be discontinued without advance notice. Please check with our sales representatives or product engineers before ordering.