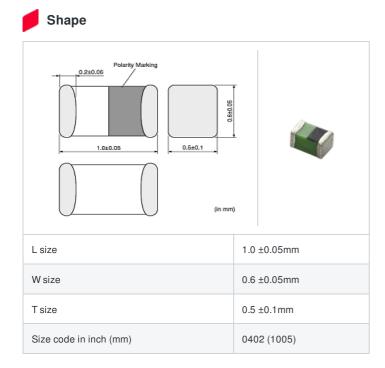

## **Specifications**

| Inductance                                                          | 23nH ±5%       |
|---------------------------------------------------------------------|----------------|
| Inductance test frequency                                           | 100MHz         |
| Rated current (Itemp) (Based on Temperature rise)                   | 230mA          |
| Max. of DC resistance                                               | 1.1Ω           |
| Q (min.)                                                            | 22             |
| Q test frequency                                                    | 250MHz         |
| Self resonance frequency (min.)                                     | 2000MHz        |
| Operating temperature range (Self-temperature rise is not included) | -55°C to 125°C |
| Series                                                              | LQG15WH_02     |