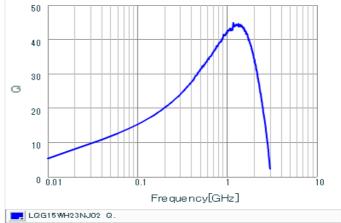

# Chart of characteristic data (The charts below may show another part number which shares its characteristics.)

Q-Frequency characteristics (Typ.)