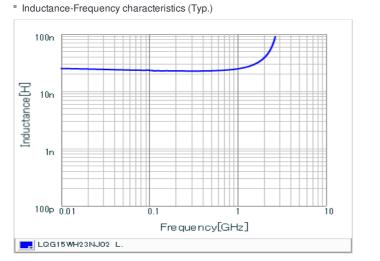

# Chart of characteristic data (The charts below may show another part number which shares its characteristics.)

Q-Frequency characteristics (Typ.)