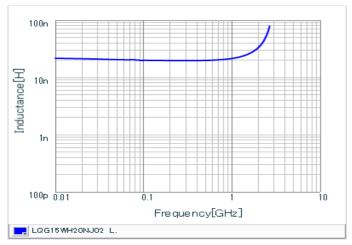

#### Chart of characteristic data (The charts below may show another part number which shares its characteristics.)

Inductance-Frequency characteristics (Typ.)

Q-Frequency characteristics (Typ.)

2 of 2

<sup>1.</sup> This datasheet is downloaded from the website of Murata Manufacturing Co., Ltd. Therefore, it's specifications are subject to change or our products in it may be discontinued without advance notice. Please check with our sales representatives or product engineers before ordering.