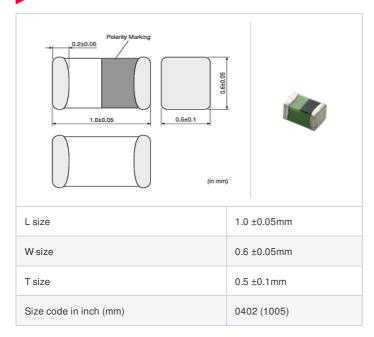

# LQG15WH20NJ02# "#" indicates a package specification code.

















< List of part numbers with package codes > LQG15WH20NJ02D , LQG15WH20NJ02J , LQG15WH20NJ02B

## Shape



# References

| Packaging code | Specifications      | Minimum quantity |
|----------------|---------------------|------------------|
| D              | φ180mm Paper taping | 10000            |
| J              | φ330mm Paper taping | 40000            |
| В              | Packing in bulk     | 100              |

| Mass (Typ.) |        |
|-------------|--------|
| 1 piece     | 0.001g |

## **Specifications**

| Inductance                                                          | 20nH ±5%       |
|---------------------------------------------------------------------|----------------|
| Inductance test frequency                                           | 100MHz         |
| Rated current (Itemp) (Based on Temperature rise)                   | 260mA          |
| Max. of DC resistance