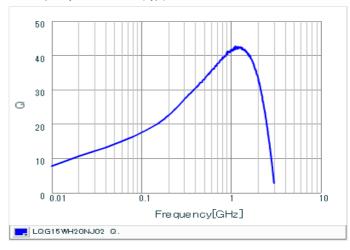

#### Chart of characteristic data (The charts below may show another part number which shares its characteristics.)

Inductance-Frequency characteristics (Typ.)

Q-Frequency characteristics (Typ.)

2 of 2

<sup>1.</sup> This datasheet is downloaded from the website of Murata Manufacturing Co., Ltd. Therefore, it's specifications are subject to change or our products in it may be discontinued without advance notice. Please check with our sales representatives or product engineers before ordering.