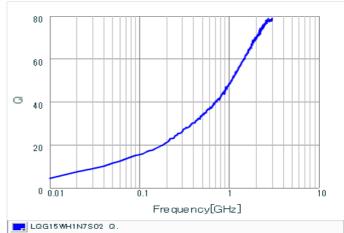

# Specifications

| Inductance                                                          | 1.7nH ±0.3nH   |
|---------------------------------------------------------------------|----------------|
| Inductance test frequency                                           | 100MHz         |
| Rated current (Itemp) (Based on Temperature rise)                   | 1000mA         |
| Max. of DC resistance                                               | 0.04Ω          |
| Q (min.)                                                            | 23             |
| Q test frequency                                                    | 250MHz         |
| Self resonance frequency (min.)                                     | 10000MHz       |
| Operating temperature range (Self-temperature rise is not included) | -55°C to 125°C |
| Series                                                              | LQG15WH_02     |

# Chart of characteristic data (The charts below may show another part number which shares its characteristics.)

Q-Frequency characteristics (Typ.)