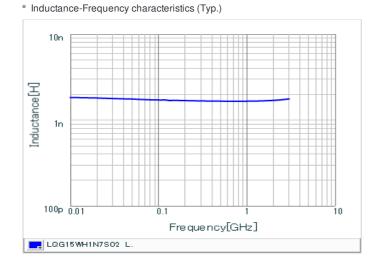

# Specifications

| Inductance                                                          | 1.7nH ±0.3nH   |
|---------------------------------------------------------------------|----------------|
| Inductance test frequency                                           | 100MHz         |
| Rated current (Itemp) (Based on Temperature rise)                   | 1000mA         |
| Max. of DC resistance                                               | 0.04Ω          |
| Q (min.)                                                            | 23             |
| Q test frequency                                                    | 250MHz         |
| Self resonance frequency (min.)                                     | 10000MHz       |
| Operating temperature range (Self-temperature rise is not included) | -55°C to 125°C |
| Series                                                              | LQG15WH_02     |

# Chart of characteristic data (The charts below may show another part number which shares its characteristics.)

Q-Frequency characteristics (Typ.)