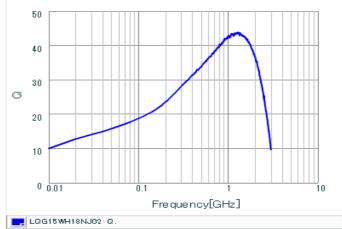

# Chart of characteristic data (The charts below may show another part number which shares its characteristics.)

Q-Frequency characteristics (Typ.)

## Specifications

| Inductance                                                          | 18nH ±5%       |
|---------------------------------------------------------------------|----------------|
| Inductance test frequency                                           | 100MHz         |
| Rated current (Itemp) (Based on Temperature rise)                   | 260mA          |
| Max. of DC resistance                                               | 0.8Ω           |
| Q (min.)                                                            | 22             |
| Q test frequency                                                    | 250MHz         |
| Self resonance frequency (min.)                                     | 2300MHz        |
| Operating temperature range (Self-temperature rise is not included) | -55°C to 125°C |
| Series                                                              | LQG15WH_02     |