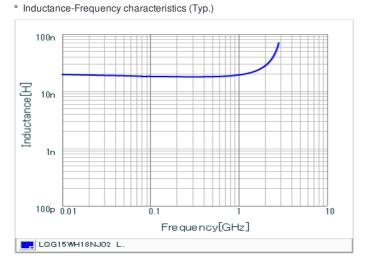

## Specifications

| Inductance                                                          | 18nH ±5%       |
|---------------------------------------------------------------------|----------------|
| Inductance test frequency                                           | 100MHz         |
| Rated current (Itemp) (Based on Temperature rise)                   | 260mA          |
| Max. of DC resistance                                               | 0.8Ω           |
| Q (min.)                                                            | 22             |
| Q test frequency                                                    | 250MHz         |
| Self resonance frequency (min.)                                     | 2300MHz        |
| Operating temperature range (Self-temperature rise is not included) | -55°C to 125°C |
| Series                                                              | LQG15WH_02     |