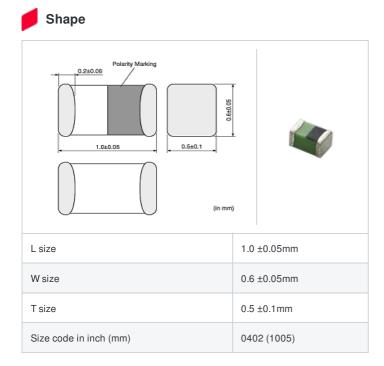

# LQG15WH18NJ02# "#" indicates a package specification code.

< List of part numbers with package codes >

LQG15WH18NJ02D , LQG15WH18NJ02J , LQG15WH18NJ02B