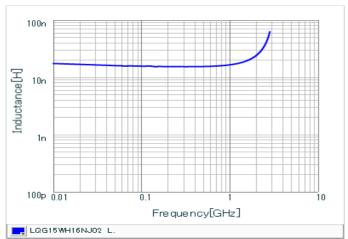

#### Chart of characteristic data (The charts below may show another part number which shares its characteristics.)

Inductance-Frequency characteristics (Typ.)

Q-Frequency characteristics (Typ.)

2 of 2

1. This datasheet is downloaded from the website of Murata Manufacturing Co., Ltd. Therefore, it's specifications are subject to change or our products in it may be discontinued without advance notice. Please check with our sales representatives or product engineers before ordering.