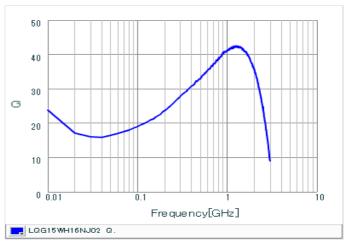

#### Chart of characteristic data (The charts below may show another part number which shares its characteristics.)

Inductance-Frequency characteristics (Typ.)

Q-Frequency characteristics (Typ.)

2 of 2

1. This datasheet is downloaded from the website of Murata Manufacturing Co., Ltd. Therefore, it's specifications are subject to change or our products in it may be discontinued without advance notice. Please check with our sales representatives or product engineers before ordering.