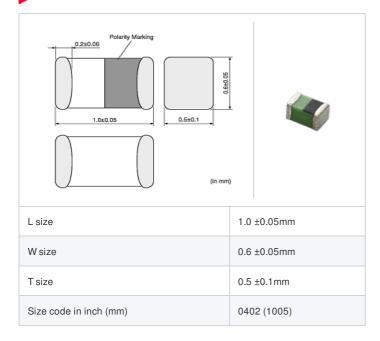

# LQG15WH16NJ02# "#" indicates a package specification code.















< List of part numbers with package codes > LQG15WH16NJ02D , LQG15WH16NJ02J , LQG15WH16NJ02B

## Shape



# References

| Packaging code | Specifications      | Minimum quantity |
|----------------|---------------------|------------------|
| D              | φ180mm Paper taping | 10000            |
| J              | φ330mm Paper taping | 40000            |
| В              | Packing in bulk     | 100              |

|         | Mass (Typ.) |        |
|---------|-------------|--------|
| 1 piece |             | 0.001g |

## **Specifications**

| Inductance                                                          | 16nH ±5%       |
|---------------------------------------------------------------------|----------------|
| Inductance test frequency                                           | 100MHz         |
| Rated current (Itemp) (Based on Temperature rise)                   | 260mA