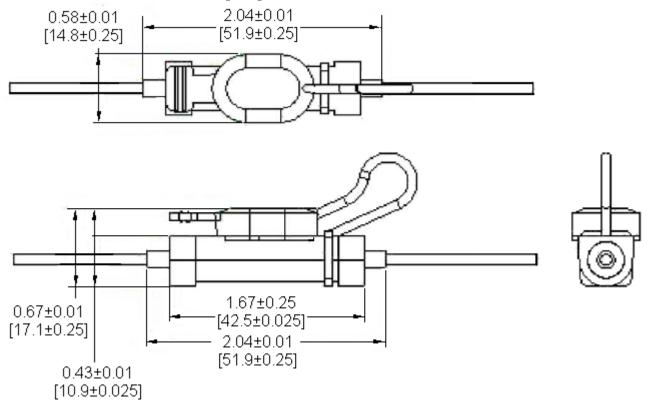

# Type LPS-01 In-Line Fuse Holder Low Profile Mini Auto Blade Fuses Splashproof Type



www.optifuse.com

(619) 593-5050

# **Ratings:**

Fuse Type: Low Profile Miniature Automotive Blade - APS

**Electrical Rating: 58VDC** 

**Temperature Rating:** -40° C to 85° C **Body:** Nylon with Glass Fiber (UL94V-0)

Contacts: Brass IP Rating: IP66

Wire Type: UL1015 rated to FT1 (VW1) – Stranded

**Wire Size**: #12 ~ 18 AWG

Wire Color: Red Body Color: Black Wire Length: 5 inches

(Other wire lengths or colors available)

| Wire  | Max.     |
|-------|----------|
| Gauge | Amperage |
| #12   | 30A      |
| #14   | 20A      |
| #16   | 15A      |
| #18   | 10A      |

### Part number format

LPS-01B-##R

Where

## = Wire Gauge

# **Mechanical Dimensions: Inches [mm]**



#### Warning:

-Operation beyond the specified maximum ratings or improper use may result in damage and possible electrical arcing and/or flame.



- -Avoid contact of device with chemical solvent. Prolonged contact may damage the device performance.
- -Not designed for prolonged liquid exposure or submersible applications.

Note: All specifications subject to change without notice.

Rev E 09/2013 - Page: 1/1 Code G02-01H