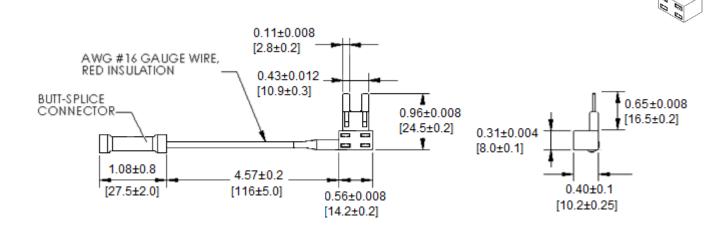

Body Material: PVC For use with Type APM Fuse (Miniature Automotive Blade Type) Wire: 16 AWG Red Wire, UL1015 105°C Connector: Butt-Splice Connector

## Mechanical Dimensions: Inches [mm]

-Operation beyond the specified maximum ratings or improper use may result in damage and possible electrical arcing and/or flame.
-Device is intended for occasional overcurrent protection. Application for repeated overcurrent condition and/or prolonged trip are not anticipated.
-Avoid contact of device with chemical solvent. Prolonged contact will damage the device performance.