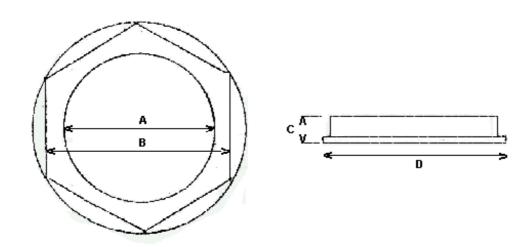

## Component Type :- DLN Series Locknuts

Issue 3, 31/05/11

| Product Details |                             |                |                        |                           |
|-----------------|-----------------------------|----------------|------------------------|---------------------------|
| A- Thread Size  | B- Distance<br>Across Flats | C- Total Depth | D- Overall<br>Diameter | Material/<br>Temp. Range  |
|                 |                             |                |                        |                           |
| M16             | 19.0                        | 7.0            | 22.5                   | Nylon 6,<br>-20C to +100C |
|                 |                             |                |                        |                           |
| M20             | 23.0                        | 7.0            | 26.5                   | As Above                  |
|                 |                             |                |                        |                           |
| M25             | 28.0                        | 8.0            | 32.5                   | As Above                  |
|                 |                             |                |                        |                           |
| M32             | 36.0                        | 10.0           | 42.0                   | As Above                  |
|                 |                             |                |                        |                           |
|                 |                             |                |                        |                           |

Note:- All dimensions are in mm and are nominal

**Colour Options :-** Standard – Black or Grey (RAL 7001/7035)

To Special Order – Red & White - Please enquire for details.