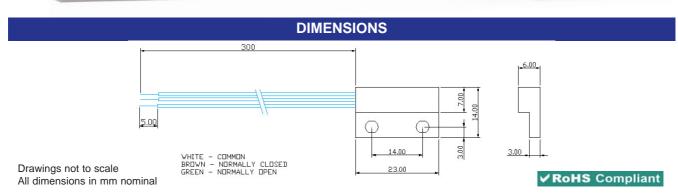

Proximity Switch - Reed Switch based - Rectangular - Change Over Contacts Part Number : LMSC 130/30Suggested Magnet: LMSM Product Data Sheet

## PICTURE

| SPECIFICATION                        |                                     |  |
|--------------------------------------|-------------------------------------|--|
| Contact Form / Style                 | Change Over                         |  |
| Switching Voltage                    | 100 Vac                             |  |
| Switching Current                    | 0.5 A                               |  |
| Switching Capacity (Resistive)       | 5 VA                                |  |
| Switching Distance                   | 5.0 mm Minimum                      |  |
| Operating Temperature - Continuous   | -20°C +70°C                         |  |
| Operating Temperature - Intermittent | -25°C +70°C                         |  |
| Storage temperature                  | -25°C +70°C                         |  |
| Case Material                        | ABS                                 |  |
| Cable                                | White/Brown/Green 7/0.2mm² PVC 70°C |  |