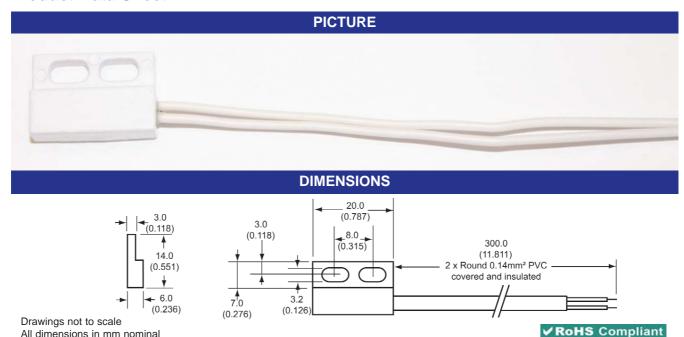

Proximity Switch - Reed Switch based - Rectangular - Normally Open Contacts Part Number: LMPSA 240/30 Suggested Magnet: LMPSM

**Product Data Sheet** 

All dimensions in mm nominal

| SPECIFICATION                        |                                     |  |
|--------------------------------------|-------------------------------------|--|
| Contact Form / Style                 | Normally Open                       |  |
| Switching Voltage                    | 240 Vac                             |  |
| Switching Current                    | 0.5 A                               |  |
| Switching Capacity (Resistive)       | 10 VA                               |  |
| Switching Distance                   | 5.0 mm Minimum                      |  |
| Operating Temperature - Continuous   | -20°C +70°C                         |  |
| Operating Temperature - Intermittent | -20°C +70°C                         |  |
| Storage temperature                  | -25°C +70°C                         |  |
| Case Material                        | ABS                                 |  |
| Cable                                | White 7/0.2mm <sup>2</sup> PVC 70°C |  |