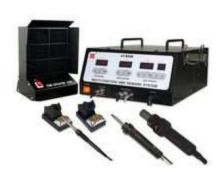

**Rework Station Kit (15 Piece)** 

MCM - 21-20880

Newark - 98Y0074

The LF-853D combines a hand held reflow system with a high powered soldering iron. Its sirocco style fan induces seamless airflow through the heating element providing convection style heating akin to reflow oven systems. Furthermore the non-pressurized air stream is perfect for reworking highly sensitive IC packages such as BGA and SMD devices. The intricately developed hand piece provides great handling and ease of use. The integrated hand piece holder clears up generous desktop space to provide maximum functionality in a single package.