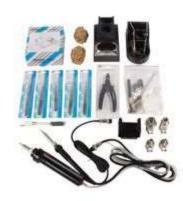

- Soldering iron
- Desoldering iron
- Hot-air iron
- Fume extractor
- Extra heating element
- 2 soldering iron stands
- 4 hood tips
- 5 tweezers>Soldering Iron>Desoldering Iron>Hot Air>Fume Extractor