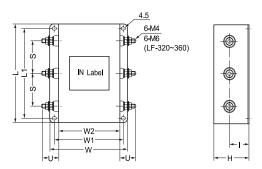

**General Information** 

| Dimensions |           |  |
|------------|-----------|--|
| L          | 120mm NOM |  |
| W          | 110mm NOM |  |
| Н          | 45mm NOM  |  |
| S          | 40mm NOM  |  |
| L1         | 110mm NOM |  |
| W1         | 95mm NOM  |  |
| W2         | 80mm NOM  |  |
| U          | 25mm NOM  |  |
| I          | 25mm NOM  |  |