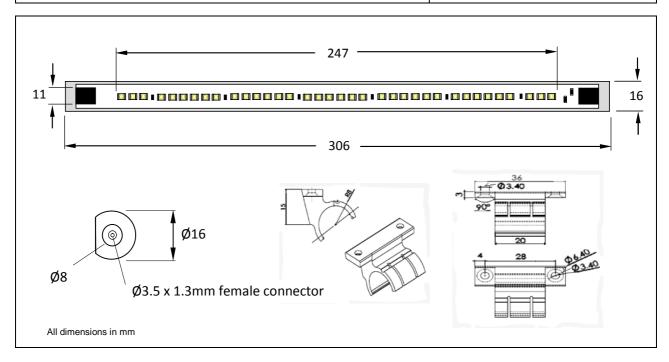

## **Product Characteristics**

| Operating Voltage:         | 24VDC                                                                                                    |
|----------------------------|----------------------------------------------------------------------------------------------------------|
| Power Consumption:         | 6W                                                                                                       |
| Number of LED rows:        | One                                                                                                      |
| Number of LEDs:            | 36 x SMD3020                                                                                             |
| Overall Length:            | 306 mm Maximum.                                                                                          |
| Nominal Light output:      | 230 Lumens                                                                                               |
| Colour Temperature:        | 6500°K (Cool White)                                                                                      |
| Viewing Angle:             | 100°                                                                                                     |
| Power Connector:           | ø3.5mm x 1.3mm                                                                                           |
| Life Duration:             | 20,000 hours.                                                                                            |
| Ingress Protection Rating: | IP40                                                                                                     |
| Construction:              | Rigid circuit board within matt aluminium casing, frosted acrylic lens cover and clear acrylic end caps. |