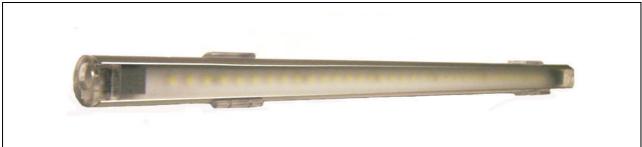

## 300 mm LED Light Bar (White SMD multi-LED)

LB3002006CWF

## **Product Characteristics**

| Operating Voltage:         | 24VDC                                                                                                    |
|----------------------------|----------------------------------------------------------------------------------------------------------|
| Power Consumption:         | 6W                                                                                                       |
| Number of LED rows:        | One                                                                                                      |
| Number of LEDs:            | 36 x SMD3020                                                                                             |
| Overall Length:            | 306 mm Maximum.                                                                                          |
| Nominal Light output:      | 230 Lumens                                                                                               |
| Colour Temperature:        | 6500°K (Cool White)                                                                                      |
| Viewing Angle:             | 100°                                                                                                     |
| Power Connector:           | ø3.5mm x 1.3mm                                                                                           |
| Life Duration:             | 20,000 hours.                                                                                            |
| Ingress Protection Rating: | IP40                                                                                                     |
| Construction:              | Rigid circuit board within matt aluminium casing, frosted acrylic lens cover and clear acrylic end caps. |