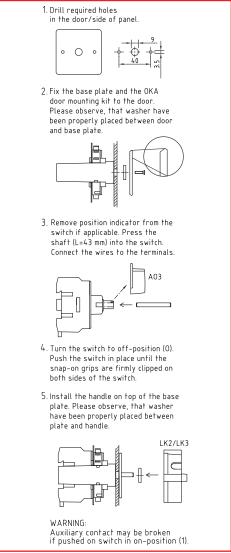

## **Assembly Instructions**

Use the enclosed drill template to prepare the door for door mounting kit assembly. Discard the switch handle on the disconnect switch and follow photo-illustration below.

Dimensions (to convert to inches multiply by 0.03937)