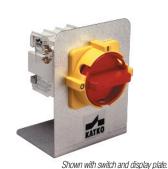

## **OKA Door Mounting Kit for KU Switches**

Designed for fast and easy assembly.

Environmental ratings: IP65; 3 padlock locations.

(sold separately)

| Cat. No. (Black Handle) | Cat. No. (Yellow/Red Handle) | No. of aux. switches | For use with     |
|-------------------------|------------------------------|----------------------|------------------|
| OKA 0.V                 | OKA 0.VY/R                   | 0                    | 3 Pole KU switch |
| OKA 1.V                 | OKA 1.VY/R                   | 1                    | 3 Pole KU switch |
| OKA 2.V                 | OKA 2.V Y/R                  | 2                    | 3 Pole KU switch |