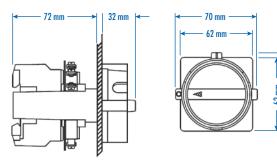

## **Assembly Instructions**

Use the enclosed drill template to prepare the door for door mounting kit assembly. Discard the switch handle on the disconnect switch and follow photo-illustration below.

Dimensions (to convert to inches multiply by 0.03937)