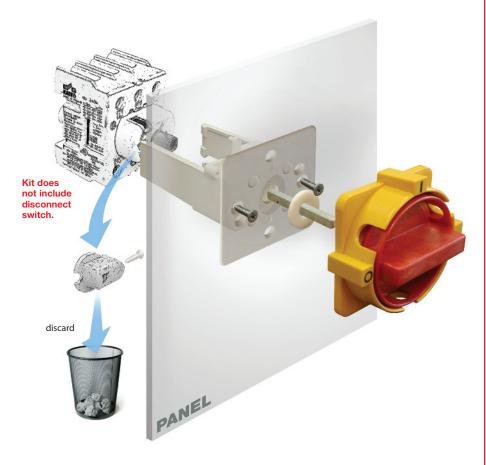

## **Assembly Instructions**

Use the enclosed drill template to prepare the door for door mounting kit assembly. Discard the switch handle on the disconnect switch and follow photo-illustration below.

Dimensions (to convert to inches multiply by 0.03937)