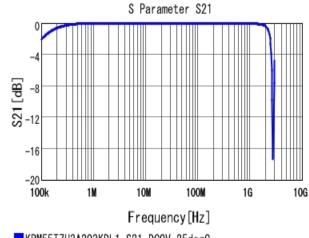

3KDL1 C-AC Voltage capchange, DCOV, 25.0d

3 of 4

1. This datasheet is downloaded from the website of Murata Manufacturing Co., Ltd. Therefore, it's specifications are subject to change or our products in it may be discontinued without advance notice. Please check with our sales representatives or product engineers before ordering.

2. This datasheet has only typical specifications because there is no space for detailed specifications

Therefore, please review our product specifications or consult the approval sheet for product specifications before ordering



Note: This datasheet may be out of date.

Please download the latest datasheet of KRM55T7U3A203KDL1# from the official website of Murata Manufacturing Co., Ltd.

"#" indicates a package specification code.

# KRM55T7U3A203KDL1#





KRM55T7U3A203KDL1 S21 DCOV, 25degC

4 of 4

### Attention

1. This datasheet is downloaded from the website of Murata Manufacturing Co., Ltd. Therefore, it's specifications are subject to change or our products in it may be discontinued without advance notice. Please check with our sales representatives or product engineers before ordering.

2. This datasheet has only typical specifications because there is no space for detailed specifications.

Therefore, please review our product specifications or consult the approval sheet for product specifications before ordering.