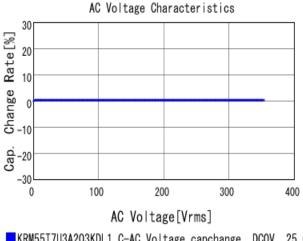

## Characteristic Data

The charts below may show another part number which shares its characteristics.

KRM55T7U3A203KDL1 R DCOV, 25degC

KRM55T7U3A2O3KDL1 C-AC Voltage capchange, DCOV, 25.0d

3 of 4

1. This datasheet is downloaded from the website of Murata Manufacturing Co., Ltd. Therefore, it's specifications are subject to change or our products in it may be discontinued without advance notice. Please check with our sales representatives or product engineers before ordering.