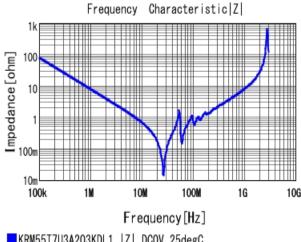

## Characteristic Data

The charts below may show another part number which shares its characteristics.

KRM55T7U3A203KDL1 R DCOV, 25degC

KRM55T7U3A2O3KDL1 C-AC Voltage capchange, DCOV, 25.0d

3 of 4

1. This datasheet is downloaded from the website of Murata Manufacturing Co., Ltd. Therefore, it's specifications are subject to change or our products in it may be discontinued without advance notice. Please check with our sales representatives or product engineers before ordering.

# KRM55T7U3A203KDL1#

KRM55T7U3A203KDL1 S21 DCOV, 25degC

4 of 4