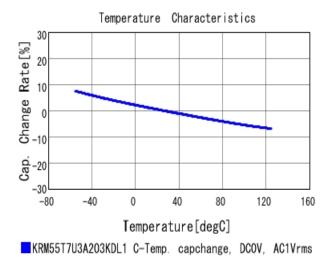

## Characteristic Data

The charts below may show another part number which shares its characteristics.

KRM55T7U3A203KDL1 R DCOV, 25degC

KRM55T7U3A2O3KDL1 C-AC Voltage capchange, DCOV, 25.0d

3 of 4

1. This datasheet is downloaded from the website of Murata Manufacturing Co., Ltd. Therefore, it's specifications are subject to change or our products in it may be discontinued without advance notice. Please check with our sales representatives or product engineers before ordering.