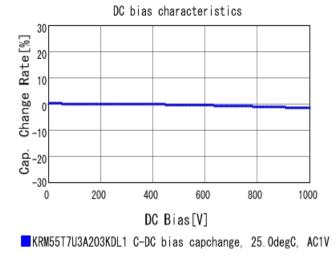

## Characteristic Data

The charts below may show another part number which shares its characteristics.

KRM55T7U3A203KDL1 R DCOV, 25degC

KRM55T7U3A2O3KDL1 C-AC Voltage capchange, DCOV, 25.0d

3 of 4

1. This datasheet is downloaded from the website of Murata Manufacturing Co., Ltd. Therefore, it's specifications are subject to change or our products in it may be discontinued without advance notice. Please check with our sales representatives or product engineers before ordering.