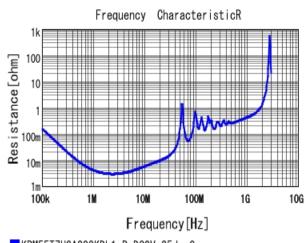

## Characteristic Data

The charts below may show another part number which shares its characteristics.

KRM55T7U3A203KDL1 R DCOV, 25degC

KRM55T7U3A2O3KDL1 C-AC Voltage capchange, DCOV, 25.0d

3 of 4

1. This datasheet is downloaded from the website of Murata Manufacturing Co., Ltd. Therefore, it's specifications are subject to change or our products in it may be discontinued without advance notice. Please check with our sales representatives or product engineers before ordering.