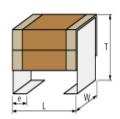

## Appearance & Shape

## References

| Packaging | Specifications   | Standard Packing Quantity |
|-----------|------------------|---------------------------|
| К         | 330Embossed Tape | 1000                      |
| L         | 180Embossed Tape | 400                       |

| Mass (typ.) |       |  |
|-------------|-------|--|
| 1 piece     | 0.51g |  |

1 of 4