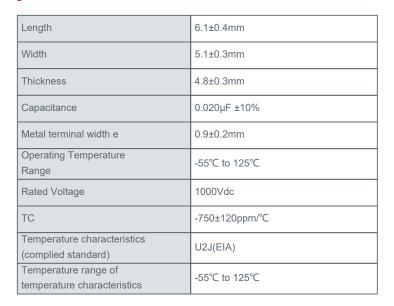

## References

| Packaging | Specifications   | Standard Packing Quantity |
|-----------|------------------|---------------------------|
| К         | 330Embossed Tape | 1000                      |
| L         | 180Embossed Tape | 400                       |

| Mass (typ.) |       |  |
|-------------|-------|--|
| 1 piece     | 0.51g |  |

1 of 4