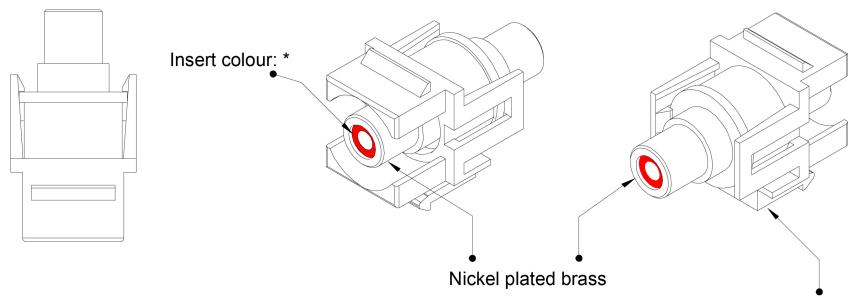

## **Specifications**

Materials:

Body: Nickel plated brass Keystone mount: ABS UL94V-0

- Weight: 8g approx.
- Dimensions: 18.15 x 22.3 x 33.2 mm
- Codes: KRCAbkbk, KRCAbkwh, KRCArdbk, KRCArdwh, KRCAwhbk, KRCAwhwh, KRCAywbk, KRCAywwh

TUK Ltd, Unit 4, Wimbledon Stadium Business Centre, Riverside Road, London SW17 0BA

ROHS Compliant Code: KRCA\*?

Keystone mount: ABS UL94V-0

Unit: mm

\* = Insert colour

bk: Black

rd: Red

yw: Yellow

wh: White

? = Keystone mount colour

bk: Black

wh: White

TUK Ltd, Unit 4, Wimbledon Stadium Business Centre, Riverside Road, London, SW17 0BA

29/07/2016