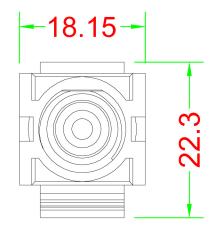

## **Specifications**

Materials:

Body: Nickel plated brass Keystone mount: ABS UL94V-0

- Weight: 8g approx.
- Dimensions: 18.15 x 22.3 x 33.2 mm
- Codes: KRCAbkbk, KRCAbkwh, KRCArdbk, KRCArdwh, KRCAwhbk, KRCAwhwh, KRCAywbk, KRCAywwh

TUK Ltd, Unit 4, Wimbledon Stadium Business Centre, Riverside Road, London SW17 0BA

ROHS Compliant Code: KRCA\*?

Keystone mount: ABS UL94V-0

Unit: mm

\* = Insert colour

bk: Black

rd: Red

yw: Yellow