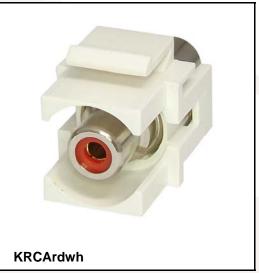

## **RCA Keystone Coupler**

RCA connectors, also known as "phono" or "cinch" connectors, have been used for many years to carry audio and video signals. TUK is now pleased to offer these in a range of colours and coloured identifiers in the convenient keystone format.

## **Features**

- Available in white and black keystone mount to match panel or faceplate colour
- Coloured inserts (black, red, white and yellow)
- Standard format keystone fits a wide range of panels, adaptors and faceplates
- Available as part of our innovative panel mount and D UNIVERSAL ranges

## **Specifications**

Materials:

Body: Nickel plated brass Keystone mount: ABS UL94V-0

- Weight: 8g approx.
- Dimensions: 18.15 x 22.3 x 33.2 mm
- Codes: KRCAbkbk, KRCAbkwh, KRCArdbk, KRCArdwh, KRCAwhbk, KRCAwhwh, KRCAywbk, KRCAywwh