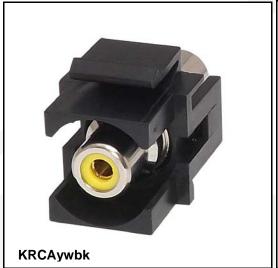

## **RCA Keystone Coupler**

RCA connectors, also known as "phono" or "cinch" connectors, have been used for many years to carry audio and video signals. TUK is now pleased to offer these in a range of colours and coloured identifiers in the convenient keystone format.

## **Features**

- Available in white and black keystone mount to match panel or faceplate colour
- Coloured inserts (black, red, white and yellow)
- Standard format keystone fits a wide range of panels, adaptors and faceplates
- Available as part of our innovative panel mount and D UNIVERSAL ranges

## **Specifications**

Materials:

Body: Nickel plated brass Keystone mount: ABS UL94V-0

- Weight: 8g approx.
- Dimensions: 18.15 x 22.3 x 33.2 mm
- Codes: KRCAbkbk, KRCAbkwh, KRCArdbk, KRCArdwh, KRCAwhbk, KRCAwhwh, KRCAywbk, KRCAywwh