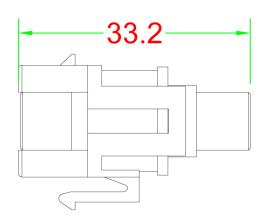

## **Specifications**

Materials:

Body: Nickel plated brass Keystone mount: ABS UL94V-0

- Weight: 8g approx.
- Dimensions: 18.15 x 22.3 x 33.2 mm
- Codes: KRCAbkbk, KRCAbkwh, KRCArdbk, KRCArdwh, KRCAwhbk, KRCAwhwh, KRCAywbk, KRCAywwh