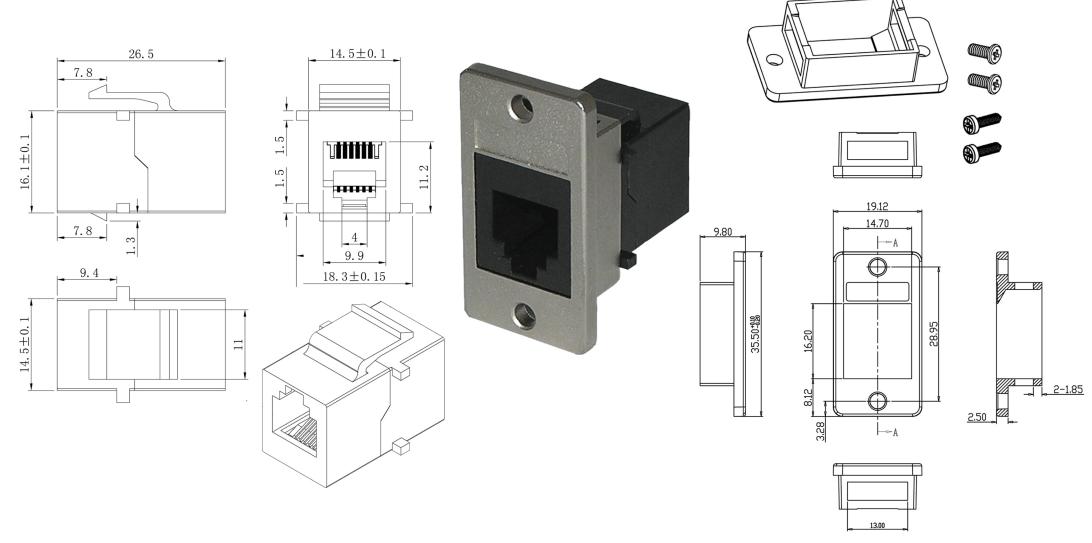

## **Specifications**

- Weight: 16g approx.
- Dimensions: 19.12 x 35.50 x 26.5 approx.
- Colour: silver and black
- Material:

Contacts: gold plated Coupler housing: ABS

Panel mount adaptor: Zinc alloy

- Supplied with 2 pairs of nickel-plated steel screws:
  - 2 x round head self-tapping
  - 2 x round head (4.40 x 1/4") machine