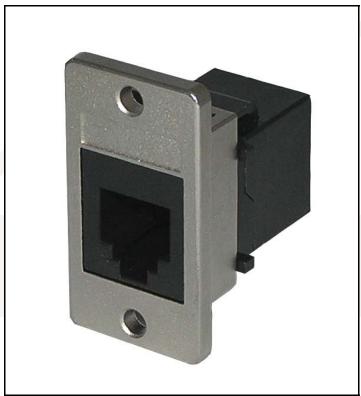

## RJ12 6p6c Keystone Panel Mount Coupler

RJ12 6p6c Keystone Panel Mount Coupler (KCK66pm)

## **Features**

- RJ11 and RJ12 (6p4c + 6p6c) high quality panel mount coupler
- Easily mounted into panels of virtually any thickness
- Die cast adaptor is robust and ensures easy mounting into standard cut-out
- Mounting options: supplied with 2 sets of screws