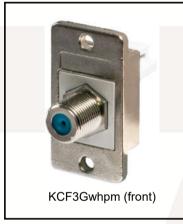

## Features:

Connector: F female to F female

Impedance: 75 Ohm

- Easy screw connector on both sides
- Ideal for HD cabling for satellite installations
- Also available in Panel Mount and D UNIVERSAL versions see images below