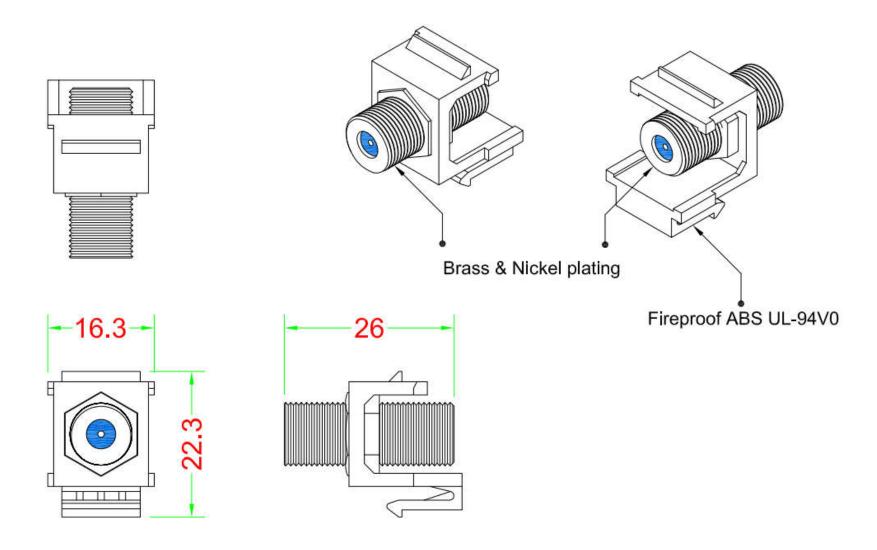

## Features:

Connector: F female to F female

Impedance: 75 Ohm

- Easy screw connector on both sides
- Ideal for HD cabling for satellite installations
- Also available in Panel Mount and D UNIVERSAL versions see images below

## Materials:

- Colour -black or white keystone mount, 'silver' connector body, blue insulator
- Materials: connector body brass; insulator POM coloured blue; contacts gold plated; keystone housing
  - ABS UL 94V-0
- Weight: 6g approx
- Dimensions: 25.5 x 16.3 x 22.3mm