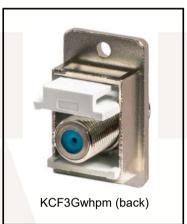

## Features:

Connector: F female to F female

Impedance: 75 Ohm

- Easy screw connector on both sides
- Ideal for HD cabling for satellite installations
- Also available in Panel Mount and D UNIVERSAL versions see images below