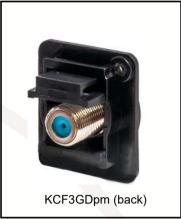

## High performance 3G F connector female to female keystone coupler (KCF3G)

This keystone can be used to extend a HD F-connection, such as in satellite cabling for HD signals. Precision manufactured with high quality components, this professional, broadcast standard connector is capable of outstanding electrical performance (up to and beyond 3 GHz).

## Features:

Connector: F female to F female

Impedance: 75 Ohm

- Easy screw connector on both sides
- Ideal for HD cabling for satellite installations
- Also available in Panel Mount and D UNIVERSAL versions see images below