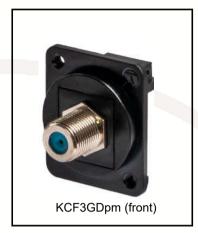

## High performance 3G F connector female to female keystone coupler (KCF3G)

This keystone can be used to extend a HD F-connection, such as in satellite cabling for HD signals. Precision manufactured with high quality components, this professional, broadcast standard connector is capable of outstanding electrical performance (up to and beyond 3 GHz).

## Features:

Connector: F female to F female

Impedance: 75 Ohm

- Easy screw connector on both sides
- Ideal for HD cabling for satellite installations
- Also available in Panel Mount and D UNIVERSAL versions see images below