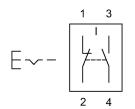

### Wiring diagram

#### Legend

Contacts: NC = Normally closed, NO = Normally open