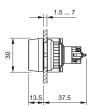

em<br>Switching current<br>Contacts<br>Contact material<br>Switching voltage | Snap-action switching element<br>5 A<br>1 NC + 1 NO<br>250 V AC |
| Function<br>Pushbutton                                                                                          |                                                                 |
|                                                                                                                 |                                                                 |
|                                                                                                                 |                                                                 |



# EAO – Your Expert Partner for Human Machine Interfaces

## K14-271.122120 - Pushbutton

### Dimensions



### Mounting cut-outs



### Wiring diagram



#### Legend

Contacts: NC = Normally closed, NO = Normally open