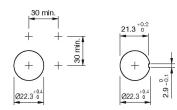

r>Contacts<br>Contact material<br>Switching voltage | Snap-action switching element<br>5 A<br>1 NC + 1 NO<br>250 V AC |
| Function<br>Pushbutton                                                                                          |                                                                 |
|                                                                                                                 |                                                                 |
|                                                                                                                 |                                                                 |



# EAO – Your Expert Partner for Human Machine Interfaces

## K14-271.122120 - Pushbutton

### Dimensions



### Mounting cut-outs



### Wiring diagram



#### Legend

Contacts: NC = Normally closed, NO = Normally open