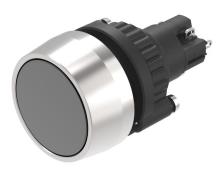

## K14-271.122120 - Pushbutton

### K14-271.122120 - Pushbutton

Attention: The preview is based on a sample product. This can differ from your current configuration.

| <b>Mounting</b><br>Design<br>Mounting cut-out                                                                   | raised<br>Ø 22.3 mm                                             |
|-----------------------------------------------------------------------------------------------------------------|-----------------------------------------------------------------|
| <b>Front</b><br>Front dimension<br>Front shape                                                                  | Ø 29 mm<br>round                                                |
| Other Attributes<br>Weight                                                                                      | 0.019 kg                                                        |
| <b>Operating-/Indication pa</b><br>Lens colour<br>Lens material<br>Lens optics<br>Lens profile                  | <b>Irt</b><br>black anodized<br>Aluminium<br>opaque<br>flush    |
| IP-Rating<br>Front protection                                                                                   | IP67                                                            |
| Connection Method<br>Terminal                                                                                   | Soldering terminal                                              |
| Actuator<br>Switching action<br>Housing colour<br>Housing material                                              | Maintained<br>black<br>Plastic                                  |
| Switching element<br>Switching system<br>Switching current<br>Contacts<br>Contact material<br>Switching voltage | Snap-action switching element<br>5 A<br>1 NC + 1 NO<br>250 V AC |
| Function<br>Pushbutton                                                                                          |                                                                 |
|                                                                                                                 |                                                                 |
|                                                                                                                 |                                                                 |