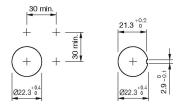

5 % Operating voltage 24 V AC/DC

#### Operating-/Indication part

Lens illumination illuminative
Lens material Plastic
Lens optics transparent
Lens profile flush
Lens colour red

#### **IP-Rating**

Front protection IP67

#### **Connection Method**

Terminal Soldering terminal

#### **Actuator**

Switching action Maintained
Housing colour black
Housing material Plastic

#### Switching element

Switching system Snap-action switching element

Switching current 5 A

Contacts 1 NC + 1 NO Switching voltage 250 V AC/DC

Contact material

#### Illumination

LED colour red

#### **Function**

Illuminated pushbutton

e a o

Stand: 20.04.2018

# EAO – Your Expert Partner for **Human Machine Interfaces**

## K14-271.122101 - Illuminated pushbutton

#### **Dimensions**



#### **Mounting cut-outs**



#### Wiring diagram



#### Legend

Contacts: NC = Normally closed, NO = Normally open