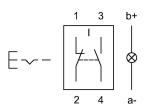

#### Wiring diagram

#### Legend

Contacts: NC = Normally closed, NO = Normally open