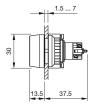

tion current 2.5/5 mA  $\pm$ 15 % Operating voltage 24 V AC/DC

#### Operating-/Indication part

Lens illumination illuminative
Lens material Plastic
Lens optics transparent
Lens profile flush
Lens colour red

#### **IP-Rating**

Front protection IP67

#### **Connection Method**

Terminal Soldering terminal

#### **Actuator**

Switching action Maintained
Housing colour black
Housing material Plastic

#### Switching element

Switching system Snap-action switching element

Switching current 5 A

Contacts 1 NC + 1 NO Switching voltage 250 V AC/DC

Contact material

#### Illumination

LED colour red

#### **Function**

Illuminated pushbutton

e a o

Stand: 20.04.2018

# EAO – Your Expert Partner for **Human Machine Interfaces**

## K14-271.122101 - Illuminated pushbutton

#### **Dimensions**



#### **Mounting cut-outs**



#### Wiring diagram



#### Legend

Contacts: NC = Normally closed, NO = Normally open