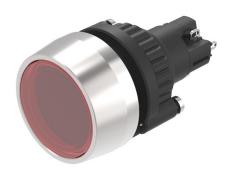

#### K14-271.122101 - Illuminated pushbutton

Attention: The preview is based on a sample product. This can differ from your current configuration.

#### **Front**

Front dimension Ø 29 mm Front shape round

#### Operating-/Indication part

Lens illumination illuminative
Lens material Plastic
Lens optics transparent
Lens profile flush
Lens colour red

#### **IP-Rating**

Front protection IP67

#### **Actuator**

Switching action Maintained
Housing colour black
Housing material Plastic

#### **Function**

Illuminated pushbutton

e a o

Stand: 20.04.2018