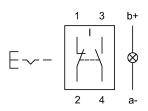

## Wiring diagram

#### Legend

Contacts: NC = Normally closed, NO = Normally open