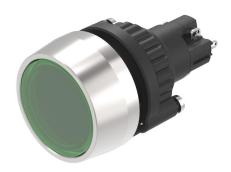

#### K14-271.122081 - Illuminated pushbutton

Attention: The preview is based on a sample product. This can differ from your current configuration.

Mounting

**Front** 

Front dimension Ø 29 mm Front shape round

Other Attributes

Weight 0.021 kg
Operation current 4/7 mA ±15 %
Operating voltage 24 V AC/DC

Operating-/Indication part

Lens illumination illuminative
Lens material Plastic
Lens optics transparent
Lens profile flush
Lens colour green

**IP-Rating** 

Front protection IP67

**Connection Method** 

Terminal Soldering terminal

**Actuator** 

Switching action Maintained Housing colour black Housing material Plastic

Switching element

Switching system Snap-action switching element

Switching current 5 A

Contacts 1 NC + 1 NO Switching voltage 250 V AC/DC

Contact material

Illumination

LED colour green

**Function** 

Illuminated pushbutton

e a o