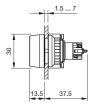

her Attributes

Weight 0.021 kg
Operation current 4/7 mA ±15 %
Operating voltage 24 V AC/DC

Operating-/Indication part

Lens illumination illuminative
Lens material Plastic
Lens optics transparent
Lens profile flush
Lens colour green

**IP-Rating** 

Front protection IP67

**Connection Method** 

Terminal Soldering terminal

**Actuator** 

Switching action Maintained Housing colour black Housing material Plastic

Switching element

Switching system Snap-action switching element

Switching current 5 A

Contacts 1 NC + 1 NO Switching voltage 250 V AC/DC

Contact material

Illumination

LED colour green

**Function** 

Illuminated pushbutton

e a o

Stand: 20.04.2018

# EAO – Your Expert Partner for **Human Machine Interfaces**

## K14-271.122081 - Illuminated pushbutton

## **Dimensions**



## **Mounting cut-outs**



## Wiring diagram



#### Legend

Contacts: NC = Normally closed, NO = Normally open