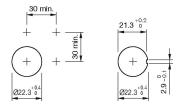

kg
Operation current 4/7 mA ±15 %
Operating voltage 24 V AC/DC

Operating-/Indication part

Lens illumination illuminative
Lens material Plastic
Lens optics transparent
Lens profile flush
Lens colour green

**IP-Rating** 

Front protection IP67

**Connection Method** 

Terminal Soldering terminal

**Actuator** 

Switching action Maintained Housing colour black Housing material Plastic

Switching element

Switching system Snap-action switching element

Switching current 5 A

Contacts 1 NC + 1 NO Switching voltage 250 V AC/DC

Contact material

Illumination

LED colour green

**Function** 

Illuminated pushbutton

e a o

Stand: 20.04.2018

# EAO – Your Expert Partner for **Human Machine Interfaces**

## K14-271.122081 - Illuminated pushbutton

## **Dimensions**



## **Mounting cut-outs**



## Wiring diagram



#### Legend

Contacts: NC = Normally closed, NO = Normally open