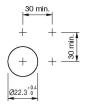

5/5 mA  $\pm$ 15 % Operating voltage 24 V AC/DC

### Operating-/Indication part

Lens illumination illuminative
Lens material Plastic
Lens optics transparent
Lens profile flush
Lens colour red

# **IP-Rating**

Front protection IP67

#### **Connection Method**

Terminal Soldering terminal

#### **Actuator**

Switching action Momentary
Housing colour black
Housing material Plastic

#### Switching element

Switching system Snap-action switching element

Switching current 5 A

Contacts 1 NC + 1 NO Switching voltage 250 V AC/DC

Contact material

# Illumination

LED colour red

#### **Function**

Illuminated pushbutton

e a o

Stand: 20.04.2018

# EAO – Your Expert Partner for **Human Machine Interfaces**

# K14-131.121101 - Illuminated pushbutton

# **Dimensions**



# **Mounting cut-outs**





### Wiring diagram



## Legend

Contacts: NC = Normally closed, NO = Normally open