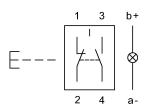

### Wiring diagram

## Legend

Contacts: NC = Normally closed, NO = Normally open