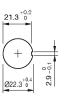

5 mA  $\pm$ 15 % Operating voltage 24 V AC/DC

### Operating-/Indication part

Lens illumination illuminative
Lens material Plastic
Lens optics transparent
Lens profile flush
Lens colour red

# **IP-Rating**

Front protection IP67

#### **Connection Method**

Terminal Soldering terminal

#### **Actuator**

Switching action Momentary
Housing colour black
Housing material Plastic

#### Switching element

Switching system Snap-action switching element

Switching current 5 A

Contacts 1 NC + 1 NO Switching voltage 250 V AC/DC

Contact material

# Illumination

LED colour red

#### **Function**

Illuminated pushbutton

e a o

Stand: 20.04.2018

# EAO – Your Expert Partner for **Human Machine Interfaces**

# K14-131.121101 - Illuminated pushbutton

# **Dimensions**



# **Mounting cut-outs**





### Wiring diagram



## Legend

Contacts: NC = Normally closed, NO = Normally open