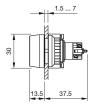

021 kg Operation current 2.5/5 mA  $\pm$ 15 % Operating voltage 24 V AC/DC

### Operating-/Indication part

Lens illumination illuminative
Lens material Plastic
Lens optics transparent
Lens profile flush
Lens colour red

# **IP-Rating**

Front protection IP67

#### **Connection Method**

Terminal Soldering terminal

#### **Actuator**

Switching action Momentary
Housing colour black
Housing material Plastic

#### Switching element

Switching system Snap-action switching element

Switching current 5 A

Contacts 1 NC + 1 NO Switching voltage 250 V AC/DC

Contact material

# Illumination

LED colour red

#### **Function**

Illuminated pushbutton

e a o

Stand: 20.04.2018

# EAO – Your Expert Partner for **Human Machine Interfaces**

# K14-131.121101 - Illuminated pushbutton

# **Dimensions**



# **Mounting cut-outs**





### Wiring diagram



## Legend

Contacts: NC = Normally closed, NO = Normally open