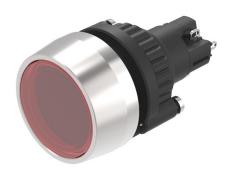

# K14-131.121101 - Illuminated pushbutton

#### K14-131.121101 - Illuminated pushbutton

Attention: The preview is based on a sample product. This can differ from your current configuration.

#### **Front**

Front dimension Ø 29 mm Front shape round

### Operating-/Indication part

Lens illumination illuminative
Lens material Plastic
Lens optics transparent
Lens profile flush
Lens colour red

#### **Function**

Illuminated pushbutton

e a o

Stand: 20.04.2018