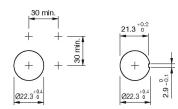

terminal

Momentary

black

Plastic

Front Front dimension Front shape

#### Other Attributes

Weight Operation current Operating voltage 0.021 kg 4/7 mA ±15 % 24 V AC/DC

#### **Operating-/Indication part** illuminative

Lens illumination Lens material Lens optics Lens profile Lens colour

**IP-Rating** Front protection

**Connection Method** Terminal

#### Actuator

Switching action Housing colour Housing material

#### Switching element

Switching system Switching current Contacts Switching voltage Contact material

Illumination LED colour

Illuminated pushbutton

Function

Snap-action switching element 5 A 1 NC + 1 NO 250 V AC/DC

green

# EAO – Your Expert Partner for Human Machine Interfaces

## K14-131.121081 - Illuminated pushbutton

#### Dimensions



#### **Mounting cut-outs**



#### Wiring diagram



#### Legend

Contacts: NC = Normally closed, NO = Normally open