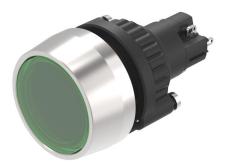

#### K14-131.121081 - Illuminated pushbutton

Attention: The preview is based on a sample product. This can differ from your current configuration.

#### Mounting

Mounting cut-out Design

Ø 22,3 mm raised

Ø 29 mm

round

Plastic

flush

green

IP67

transparent

Soldering terminal

Momentary

black

Plastic

Front Front dimension Front shape

green