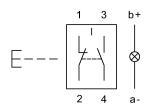

#### Wiring diagram

#### Legend

Contacts: NC = Normally closed, NO = Normally open