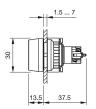

IP67

transparent

Soldering terminal

Momentary

black

Plastic

Front Front dimension Front shape

#### Other Attributes

Weight Operation current Operating voltage 0.021 kg 4/7 mA ±15 % 24 V AC/DC

#### **Operating-/Indication part** illuminative

Lens illumination Lens material Lens optics Lens profile Lens colour

**IP-Rating** Front protection

**Connection Method** Terminal

#### Actuator

Switching action Housing colour Housing material

#### Switching element

Switching system Switching current Contacts Switching voltage Contact material

Illumination LED colour

Illuminated pushbutton

Function

Snap-action switching element 5 A 1 NC + 1 NO 250 V AC/DC

green

# EAO – Your Expert Partner for Human Machine Interfaces

## K14-131.121081 - Illuminated pushbutton

#### Dimensions



#### **Mounting cut-outs**



#### Wiring diagram



#### Legend

Contacts: NC = Normally closed, NO = Normally open