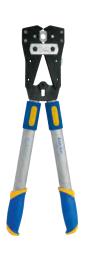

## K 06 Syncro Crimping tools for tubular cable lugs and connectors, standard type 6 - 120 mm<sup>2</sup>

 $\geq$ 

- Unique with extra large crimping range
  Hexagonal crimping
  - Hexagonal crimping
    Faster, safer and synchronous cross-section adjustment
  - Ergonomic design
  - Extremely light and rigid

## **Characteristics**

- Precisely synchronised head plate position for optimum and consistent crimp results
- Modern, rigid and lightweight elliptical handle tubes

| Technical data                                                                                          |              |          |
|---------------------------------------------------------------------------------------------------------|--------------|----------|
| Crimping range                                                                                          | 6 - 120 mm²  |          |
| Length                                                                                                  | 600 - 750 mm |          |
| Weight                                                                                                  | 2.6 kg       |          |
| Item                                                                                                    |              | Part No. |
| Syncro Crimping tools with ratchet for tubular cable lugs and connectors, standard type 10 - 120 $mm^2$ |              | K06      |