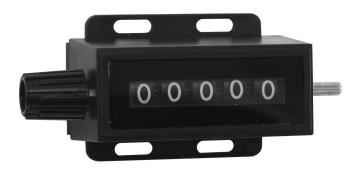

### Description

A compact, 5 figure, rotary counter, indicating 10 counts/revolution. Design and compact size make it ideally suited for office and test equipment, coin counting and other direct reading instruments.

#### **Features Options**

- Compact size
- 5 figures
- Long life

- Large reset knob
- Special shaft