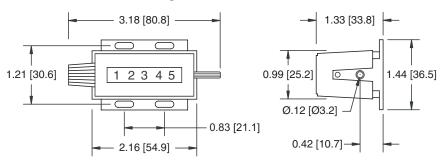

#### **Dimensions**

## **Right-Hand Shaft**

Mounting holes: 0.13" x 0.38" [3.3 x 9.7] slots