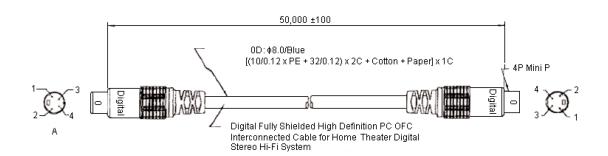

## **Specifications:**

Connector Type A : 4 Way Mini DIN Plug Connector Type B : 4 Way Mini DIN Plug

: 1m

: Audio / Video Cable Assembly Type Cable Length - Imperial : 3.28ft

Cable Length - Metric Colour : Black and Silver

**Dimensions: Millimetres** 

## **Part Number Table**

| Description                  | Part Number |
|------------------------------|-------------|
| Lead, HQ S-VHS Plug-Plug, 1M | JR9501/1M   |
| Lead, HQ S-VHS Plug-Plug, 3M | JR9501/3M   |
| Lead, HQ S-VHS Plug-Plug, 5M | JR9501/5M   |