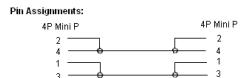

## **Specifications:**

Connector Type A : 4 Way Mini DIN Plug Connector Type B : 4 Way Mini DIN Plug

: 1m

: Audio / Video Cable Assembly Type Cable Length - Imperial : 3.28ft

Cable Length - Metric Colour : Black and Silver