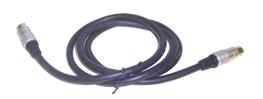

## Lead **HQ S-VHS Plug to Plug**

## **Specifications:**

Connector Type A : 4 Way Mini DIN Plug Connector Type B : 4 Way Mini DIN Plug

: 1m

: Audio / Video Cable Assembly Type Cable Length - Imperial : 3.28ft

Cable Length - Metric Colour : Black and Silver