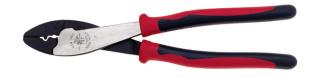

## Journeyman™ Crimping/Cutting Tool

This Crimping/Cutting tool crimps insulated and non-insulated 10 to 22 AWG solderless terminals and connectors. Tapered design of the nose is great for working in confined spaces. The cutters is specially hardened for long life. The innovative dual-material Journeyman grips are more comfortable and last longer than other handles.

## **Specifications**

| Cutting Capacity: | 10-22 AWG       | Handle Color:   | Red/Black       |
|-------------------|-----------------|-----------------|-----------------|
| Handle Finish:    | Journeyman™     | Overall Length: | 9.75" (24.8 cm) |
| Weight:           | 13.4 oz (381 g) |                 |                 |