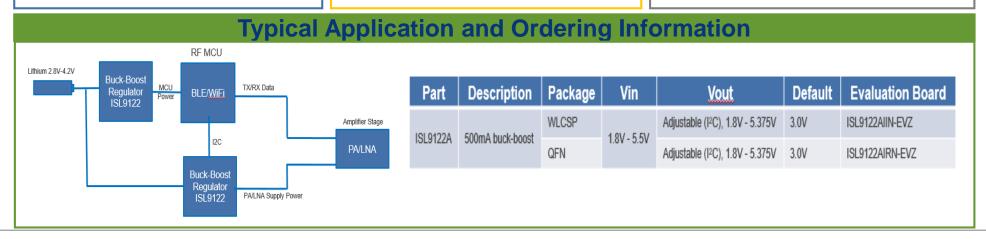

SL9122 NPI OVERVIEW

APRIL, 2020

# ISL9122 PRODUCT SNAPSHOT ULTRA-LOW IQ BUCK-BOOST REGULATOR

#### **Features**

- Ultra-low I<sub>Q</sub>, standby and shutdown current
- High efficiency at light and heavy loads
- Dynamic Vout change in 25 mV increments
- Fast transient response
- Multiple operating modes
  - PFM/PWM
  - Forced PWM
  - Ultra-sonic
  - Forced Bypass

#### Benefits

- Extends battery life by > 30% compared to LDO
- Extends usable battery range to 0.8V
- Provide flexibility during operation
- Reduce the impact of frequency noise
- Reduces overall system cost

### **Applications**

- · Smart Watches and Fitness Band
- Water and Gas Meters
- Portable Medical Devices
- Battery operated Building Automation (camera, smoke detector Wifi extension)
- Battery operated IoT Devices



Renesas.com