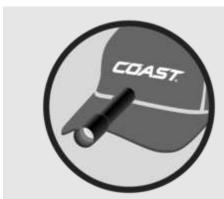

# **TWO-WAY CLIP**

Store it away or shine it forward. The Two-Way Clip enables gives you flexibility to stash the light in your pocket or clip it to the brim of your hat.