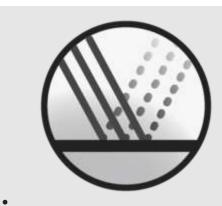

# WATER RESISTANCE

Don't worry about the weather. COAST lights that have passed the IPX4-level water resistance test are splash-resistant and built with durable materials that stand up to nature.