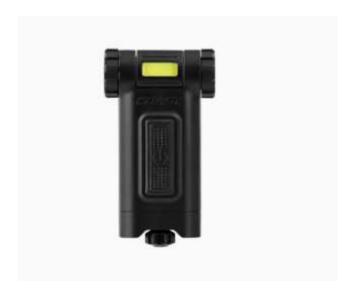

Part Number: HX4

Description: LED C.O.B. Cliplight

The HX4 LED C.O.B. Cliplight is the ideal dual color everyday carry light. By combining red and white LEDs, the HX4 LED Cliplight is excellent when you need bright illumination or need to use it in situations where you need to preserve your night vision. The universal clip on the light makes it easy to clip on pockets or even the bill of your hat, while the integrated magnets allow the HX4 to be placed on magnetic surfaces. Once placed or clipped to a surface, the light features a 180-degree beam adjustment and enable the optimal beam placement for the user.

With Coast's commitment to quality, the HX4 Flashlight is impact resistant, weather resistant and its LED is virtually unbreakable. The HX4 Flashlight is backed by Coast's lifetime warranty against defects in materials and workmanship. Tested and rated to ANSI/FL1 standards.