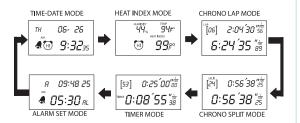

Time-Timer Mode

Stopwatch Mode

Ideal for use in sporting events. HW30 HeatWatch is recommended by the National Health & Wellness Club

Stopwatch with 6 modes: Time/Date, Heat Index, Chrono Lap, Alarm, Timer, and Chrono Split Mode