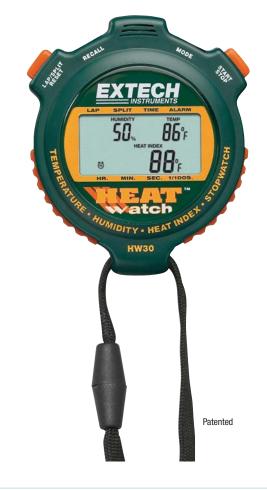

### **Humidity/Temperature HeatWatch™**

### Multi-functional Timing Device

<sup>7</sup> Features user selectable Heat Index Alarm and measures Temperature and Humidity

#### **Features:**

- Programmable heat index alarm
- Displays temperature, humidity, and heat index
- · Calendar mode displays day, date and time
- Stopwatch/chronograph mode with1/100 second resolution
- Fastest/Slowest/Average Lap recall
- 99 lap counter with 30 lap/split memory
- 10 hour countdown timer with audible beeper warning for the last 5 seconds
- 12 or 24 hour clock operation
- Complete with 39" (1m) lanyard and one 3V CR2032 battery

| Specifications  |                                              |
|-----------------|----------------------------------------------|
| Timing capacity | 9hrs, 59mins, and 59secs                     |
| Accuracy        | ±5 seconds/day                               |
| Lap Memory      | 30 laps                                      |
| Heat Index      | 70 to 122°F (22 to 50°C)                     |
| Temperature     | 14 to 122°F (-10 to 50°C)                    |
| Humidity        | 1 to 99%                                     |
| Dimensions/ Wt  | 3.1 x 2.6 x 0.8" (79 x 66 x 21mm)/ 3oz (85g) |