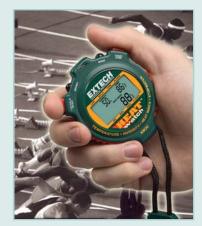

### Multi-functional Timing Device

<sup>7</sup> Features user selectable Heat Index Alarm and measures Temperature and Humidity

Time-Timer Mode

Stopwatch Mode

Ideal for use in sporting events. HW30 HeatWatch is recommended by the National Health & Wellness Club

Stopwatch with 6 modes: Time/Date, Heat Index, Chrono Lap, Alarm, Timer, and Chrono Split Mode