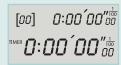

#### **Features:**

- Programmable heat index alarm
- Displays temperature, humidity, and heat index
- · Calendar mode displays day, date and time
- Stopwatch/chronograph mode with1/100 second resolution
- Fastest/Slowest/Average Lap recall
- 99 lap counter with 30 lap/split memory
- 10 hour countdown timer with audible beeper warning for the last 5 seconds
- 12 or 24 hour clock operation
- Complete with 39" (1m) lanyard and one 3V CR2032 battery

Time-Timer Mode

Stopwatch Mode

Ideal for use in sporting events. HW30 HeatWatch is recommended by the National Health & Wellness Club

Stopwatch with 6 modes: Time/Date, Heat Index, Chrono Lap, Alarm, Timer, and Chrono Split Mode