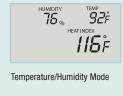

### **Humidity/Temperature HeatWatch™**

#### **Features:**

- Programmable heat index alarm
- Displays temperature, humidity, and heat index
- · Calendar mode displays day, date and time
- Stopwatch/chronograph mode with1/100 second resolution
- Fastest/Slowest/Average Lap recall
- 99 lap counter with 30 lap/split memory
- 10 hour countdown timer with audible beeper warning for the last 5 seconds
- 12 or 24 hour clock operation
- Complete with 39" (1m) lanyard and one 3V CR2032 battery

| Specifications  |                                              |
|-----------------|----------------------------------------------|
| Timing capacity | 9hrs, 59mins, and 59secs                     |
| Accuracy        | ±5 seconds/day                               |
| Lap Memory      | 30 laps                                      |
| Heat Index      | 70 to 122°F (22 to 50°C)                     |
| Temperature     | 14 to 122°F (-10 to 50°C)                    |
| Humidity        | 1 to 99%                                     |
| Dimensions/ Wt  | 3.1 x 2.6 x 0.8" (79 x 66 x 21mm)/ 3oz (85g) |