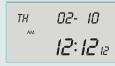

#### **Features:**

- Programmable heat index alarm
- Displays temperature, humidity, and heat index
- · Calendar mode displays day, date and time
- Stopwatch/chronograph mode with1/100 second resolution
- Fastest/Slowest/Average Lap recall
- 99 lap counter with 30 lap/split memory
- 10 hour countdown timer with audible beeper warning for the last 5 seconds
- 12 or 24 hour clock operation
- Complete with 39" (1m) lanyard and one 3V CR2032 battery

Time-Timer Mode

Stopwatch Mode

Ideal for use in sporting events. HW30 HeatWatch is recommended by the National Health & Wellness Club

Stopwatch with 6 modes: Time/Date, Heat Index, Chrono Lap, Alarm, Timer, and Chrono Split Mode