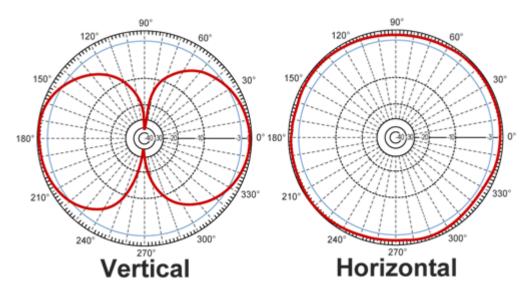

### **RF Antenna Patterns**

## **Electrical Specifications**

| Frequency             | 860-960 MHz |
|-----------------------|-------------|
| Gain                  | 3 dBi       |
| Horizontal Beam Width | 360°        |
| Impedance             | 50 Ohm      |
| Max. Power            | 50W         |
| VSWR                  | < 2.0       |
| Lightning Protection  | DC Ground   |