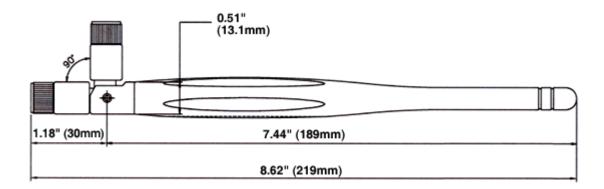

#### Dimensions

Measuring 8.62" long, this flexible antenna features a tilt-and-swivel Reverse Polarity SMA-Plug (RP-SMA) connector, allowing them to be used vertically, at a right angle, or any angle in-between. It is suitable as a replacement RF antenna for 900MHz radios that are equipped with RP-SMA connectors such as wireless video transmitters and receivers, 900MHz digital spread spectrum radios and more.

#### **Mechanical Specifications**

| Weight                | 1.6 oz. (45 g)                        |
|-----------------------|---------------------------------------|
| Length                | 8.62" (219 mm)                        |
| Max. Diameter         | 0.66" (16.7 mm)                       |
| Finish                | Matte Black                           |
| Connector             | RP-SMA Plug                           |
| Operating Temperature | -40° C to 60° C<br>(-40° F to 140° F) |
| Polarization          | Vertical                              |
| Flame Rating          | UL 94HB                               |
| RoHS Compliant        | Yes                                   |