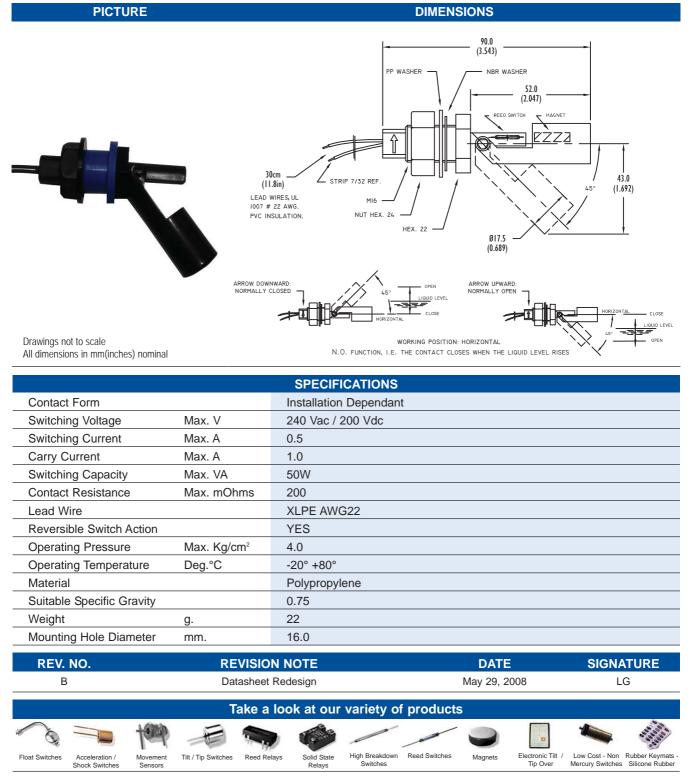

## Product Data Sheet Part Number: HFP21 Float - Reed Switch - Plastic

CERTIFIED BY STR-R ISO 9001:2000 REGISTERED COMPANY As part of the company policy of continued product improvement, specifications may change without notice. Our sales office will be pleased to help you with the latest information on this product range and the details of our full design and manufacturing service. All products are supplied to our standard conditions of sale unless otherwise agreed in writing.