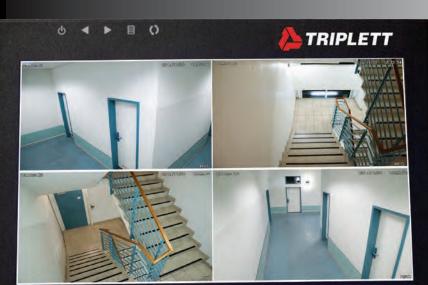

#### Use with:

- Security Cameras during setup, testing, and monitoring
- DVRs, Cable & Satellite TV boxes, & DVD Players
- Servers, Computers, & Laptops as a spare monitor
- DSLR Cameras as a second screen while broadcasting live events
- Raspberry PI Projects
- And much more!
- Built-in Rechargeable Battery plus AC Adapter
- 7" HD LED Monitor with 1080P HDMI
- Top-mounted connectors for easy access
- Includes desk-, wall-, or rack-mountable stand\*, AC Adapter, HDMI cable, & case
- Compact, lightweight, & ruggedized for real-world use Three-year warranty