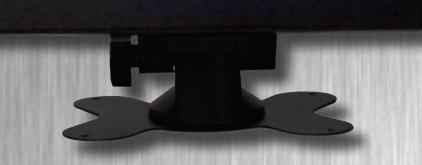

## Ultra-Compact HD Monitor with HDMI Input



### Connects using HDMI, VGA, AV/Composite, or BNC

#### Use with:

- Security Cameras during setup, testing, and monitoring
- DVRs, Cable & Satellite TV boxes, & DVD Players
- Servers, Computers, & Laptops as a spare monitor
- DSLR Cameras as a second screen while broadcasting live events
- Raspberry PI Projects
- And much more!
- Built-in Rechargeable Battery plus AC Adapter
- 7" HD LED Monitor with 1080P HDMI
- Top-mounted connectors for easy access
- Includes desk-, wall-, or rack-mountable stand\*, AC Adapter, HDMI cable, & case
- Compact, lightweight, & ruggedized for real-world use Three-year warranty

\*Hardware not included.





# Versatile stand lets you mount to Wall, Desk, or Rack!

### PN : HDCM2

### 1.800.561.8187



information@itm.com