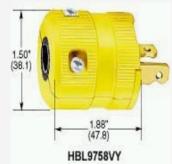

## HBL9758VY -- Straight Blade Products, Valise Plug

2-Pole 2-Wire Non-Grounding, 20A 250V, 2-20P, Yellow Nylon

| 1.88°<br>(47.8)<br>HBL9758VY |                                                                                                                               |
|------------------------------|-------------------------------------------------------------------------------------------------------------------------------|
| Product Specifications       |                                                                                                                               |
| Product Type                 | Plugs                                                                                                                         |
| Body Style                   | Straight                                                                                                                      |
| Standard                     | NEMA                                                                                                                          |
| Amperage                     | 20A                                                                                                                           |
| Voltage                      | 250V                                                                                                                          |
| <b>Poles and Wires</b>       | 2 Pole, 2 Wire Non-Grounding                                                                                                  |
| Hospital Grade ?             | No                                                                                                                            |
| Plug/Connector Grade         | Valise                                                                                                                        |
| Color                        | Yellow                                                                                                                        |
| NEMA No.                     | 2-20P                                                                                                                         |
| Horsepower                   | 2                                                                                                                             |
| Cord Dia.                    | .220"660" (5.6-16.8)                                                                                                          |
| Туре                         | 2 Pole, 3 Wire, Grounding                                                                                                     |
| Rating                       | 15A,125V                                                                                                                      |
| Certification                | UL Listed to UL498 File E1706, CSA Certified to C22.2 No. 42 File 280                                                         |
| IP Suitability               | IP20                                                                                                                          |
| Housing Material             | Nylon                                                                                                                         |
| Cord Clamp Material          | Noryl (Polyphenylene Oxide)                                                                                                   |
| Contact Blades<br>Material   | Brass                                                                                                                         |
| Terminal Screw<br>Material   | Steel (copper or nickel finish)                                                                                               |
| Dielectric Voltage           | Withstands 2,000V minimum.                                                                                                    |
| <b>Current Interrupting</b>  | Certified for current interrupting at full rated current.                                                                     |
| Temperature Rise             | Max 30°C temperature rise at full rated current after 50 cycles of overload at 150% of rated current at a power factor of 75% |
| Terminal Identification      | Terminals identified in accordance with UL498 (Brass, White, Green).                                                          |
| Terminal<br>Accommodation    | #18-#14 AWG copper stranded or solid conductor only.                                                                          |
| Product Identification       | Ratings are a permanent part of the device.                                                                                   |
| Flammability                 | UL 94 V2.                                                                                                                     |
| Operating<br>Temperatures    | Maximum continuous 75°C, minimum -40°C (w/o impact).                                                                          |
| UPC Number                   | 783585013312                                                                                                                  |
| Weight in LBs                | 0.150                                                                                                                         |
|                              |                                                                                                                               |