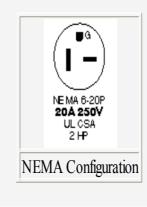

## HBL9758VY -- Straight Blade Products, Valise Plug

2-Pole 2-Wire Non-Grounding, 20A 250V, 2-20P, Yellow Nylon

| 1.88°<br>(47.8)<br>HBL9758VY |                                                                                                                               |
|------------------------------|-------------------------------------------------------------------------------------------------------------------------------|
| Product Specifications       |                                                                                                                               |
| Product Type                 | Plugs                                                                                                                         |
| Body Style                   | Straight                                                                                                                      |
| Standard                     | NEMA                                                                                                                          |
| Amperage                     | 20A                                                                                                                           |
| Voltage                      | 250V                                                                                                                          |
| <b>Poles and Wires</b>       | 2 Pole, 2 Wire Non-Grounding                                                                                                  |
| Hospital Grade ?             | No                                                                                                                            |
| Plug/Connector Grade         | Valise                                                                                                                        |
| Color                        | Yellow                                                                                                                        |
| NEMA No.                     | 2-20P                                                                                                                         |
| Horsepower                   | 2                                                                                                                             |
| Cord Dia.                    | .220"660" (5.6-16.8)                                                                                                          |
| Туре                         | 2 Pole, 3 Wire, Grounding                                                                                                     |
| Rating                       | 15A,125V                                                                                                                      |
| Certification                | UL Listed to UL498 File E1706, CSA Certified to C22.2 No. 42 File 280                                                         |
| IP Suitability               | IP20                                                                                                                          |
| Housing Material             | Nylon                                                                                                                         |
| Cord Clamp Material          | Noryl (Polyphenylene Oxide)                                                                                                   |
| Contact Blades<br>Material   | Brass                                                                                                                         |
| Terminal Screw<br>Material   | Steel (copper or nickel finish)                                                                                               |
| Dielectric Voltage           | Withstands 2,000V minimum.                                                                                                    |
| <b>Current Interrupting</b>  | Certified for current interrupting at full rated current.                                                                     |
| Temperature Rise             | Max 30°C temperature rise at full rated current after 50 cycles of overload at 150% of rated current at a power factor of 75% |
| Terminal Identification      | Terminals identified in accordance with UL498 (Brass, White, Green).                                                          |
| Terminal<br>Accommodation    | #18-#14 AWG copper stranded or solid conductor only.                                                                          |
| Product Identification       | Ratings are a permanent part of the device.                                                                                   |
| Flammability                 | UL 94 V2.                                                                                                                     |
| Operating<br>Temperatures    | Maximum continuous 75°C, minimum -40°C (w/o impact).                                                                          |
| UPC Number                   | 783585013312                                                                                                                  |
| Weight in LBs                | 0.150                                                                                                                         |
|                              |                                                                                                                               |