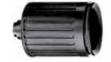

## Weatherproof, Seal-Tite®, Triple Seal Boots for 15A Insulgrip® Devices

| Catalog Numbers |
|-----------------|
| HBL6023         |
| HBL60CM23       |
| HBL6024         |
| HBL60CM24       |
|                 |

Note: \* When installed and used properly with plug and connector body combinations.

HBL6023

HBL6024

| Description                                                      | Catalog Numbers |
|------------------------------------------------------------------|-----------------|
| For use with 3 wire 15A Twist-Lock flush or flanged receptacles. | HBL7529         |