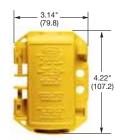

## **PLUGOUT® Lockout Devices**

| Description                                                                                                        | Catalog Numbers |
|--------------------------------------------------------------------------------------------------------------------|-----------------|
| Lockout device for 15A and 20A straight blade plugs.                                                               | HLDMP           |
| Lockout device for attachable 20 and 30A plugs, straight body or angle types, with or without weatherproof covers. | HLD             |

Note: See section U for more information on PLUGOUT Lockout Devices.

HBL7529

HLDMP

HUBBELL Wiring Device-Kellems