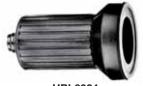

## Weatherproof, Seal-Tite®, Triple Seal Boots for 15A Insulgrip® Devices

| Catalog Numbers |
|-----------------|
| HBL6023         |
| HBL60CM23       |
| HBL6024         |
| HBL60CM24       |
|                 |

Note: \* When installed and used properly with plug and connector body combinations.

HBL6023

HBL6024

| Description                                                      | Catalog Numbers |
|------------------------------------------------------------------|-----------------|
| For use with 3 wire 15A Twist-Lock flush or flanged receptacles. | HBL7529         |