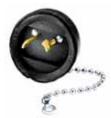

Note: \* When installed and used properly with plug and connector body combinations.

HBL6023

HBL6024

| Description                                                      | Catalog Numbers |
|------------------------------------------------------------------|-----------------|
| For use with 3 wire 15A Twist-Lock flush or flanged receptacles. | HBL7529         |