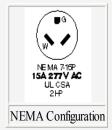

2-Pole 3-Wire Grounding, 15A 125V, 5-15P, Yellow Nylon

| Product Specifications           |                                                                                                                                |  |  |
|----------------------------------|--------------------------------------------------------------------------------------------------------------------------------|--|--|
| Product Type                     | Plugs                                                                                                                          |  |  |
| Body Style                       | Straight                                                                                                                       |  |  |
| Standard                         | NEMA                                                                                                                           |  |  |
| Amperage                         | 15A                                                                                                                            |  |  |
| Voltage                          | 125V                                                                                                                           |  |  |
| Poles and Wires                  | 2 Pole, 3-Wire Grounding                                                                                                       |  |  |
| Hospital Grade ?                 | No                                                                                                                             |  |  |
| Plug/Connector Grade             | Valise                                                                                                                         |  |  |
| Color                            | Yellow                                                                                                                         |  |  |
| Other Available Colors           | Black, Gray, Yellow, Orange                                                                                                    |  |  |
| NEMA No.                         | 5-15P                                                                                                                          |  |  |
| Horsepower                       | 0.5                                                                                                                            |  |  |
| Cord Dia.                        | .220"660" (5.6-16.8)                                                                                                           |  |  |
| Туре                             | 2 Pole, 3 Wire, Grounding                                                                                                      |  |  |
| Rating                           | 15A,125V                                                                                                                       |  |  |
| Certification                    | UL Listed to UL498 File E1706, CSA Certified to C22.2 No. 42 File 280                                                          |  |  |
| IP Suitability                   | IP20                                                                                                                           |  |  |
| Housing Material                 | Nylon                                                                                                                          |  |  |
| Cord Clamp Material              | Noryl (Polyphenylene Oxide)                                                                                                    |  |  |
| Contact Blades Material          | .060" (1.5) Brass                                                                                                              |  |  |
| Ground Contact Blade<br>Material | .040" Brass                                                                                                                    |  |  |
| Terminal Screw Material          | Steel (copper or nickel finish)                                                                                                |  |  |
| Ground Screw Material            | Steel (green finish)                                                                                                           |  |  |
| Dielectric Voltage               | Withstands 2,000V minimum.                                                                                                     |  |  |
| Current Interrupting             | Certified for current interrupting at full rated current.                                                                      |  |  |
| Temperature Rise                 | Max 30°C temperature rise at full rated current after 50 cycles of overload at 150% of rated current at a power factor of 75%. |  |  |
| Terminal Identification          | Terminals identified in accordance with UL498 (Brass, White, Green).                                                           |  |  |
| Terminal Accommodation           | #18-#12 AWG copper stranded conductor                                                                                          |  |  |
| Product Identification           | Ratings are a permanent part of the device.                                                                                    |  |  |
| Flammability                     | UL 94 V2.                                                                                                                      |  |  |
| Operating Temperatures           | Maximum continuous 75°C, minimum -40°C (w/o impact).                                                                           |  |  |
| Certified                        | UL2305 OEM and replacement use on convention center flat cable cord sets.                                                      |  |  |
| UPC Number                       | 783585013091                                                                                                                   |  |  |
| Weight in LBs                    | 0.100                                                                                                                          |  |  |
| Link to Drawing Library          | Click here for Library                                                                                                         |  |  |
| Link to PDF Catalog              | Click here for Catalog                                                                                                         |  |  |
|                                  |                                                                                                                                |  |  |