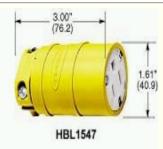

## HBL1547 -- Straight Blade Products, Elastogrip Series Connector Body

2-Pole 3-Wire Grounding, 15A 125V, 5-150R, Yellow Elastomer, Dust-Tight

| HBL1547  Product Specifications  |                                                                                                                               |
|----------------------------------|-------------------------------------------------------------------------------------------------------------------------------|
|                                  |                                                                                                                               |
| Body Style                       | Straight                                                                                                                      |
| Standard                         | NEMA                                                                                                                          |
| Amperage                         | 15A                                                                                                                           |
| Voltage                          | 125V                                                                                                                          |
| Poles and Wires                  | 2 Pole, 3-Wire Grounding                                                                                                      |
| Hospital Grade ?                 | No                                                                                                                            |
| Plug/Connector Grade             | Elastogrip                                                                                                                    |
| Enhancement                      | Dust Tight                                                                                                                    |
| Color                            | Yellow                                                                                                                        |
| NEMA No.                         | 5-15R                                                                                                                         |
| Cord Dia.                        | .300"655" (7.6-16.6)                                                                                                          |
| Туре                             | 2 Pole, 3 Wire, Grounding                                                                                                     |
| Rating                           | 15A, 125V                                                                                                                     |
| Certification                    | UL Listed to UL498 File E1706, CSA Certified to C22.2 No. 42 File 280                                                         |
| IP Suitability                   | IP20                                                                                                                          |
| Housing Material                 | PVC-Yellow                                                                                                                    |
| Retainer Material                | Polycarbonate-Clear                                                                                                           |
| Cord Clamp Material              | Nylon-Yellow                                                                                                                  |
| Contact Blades Material          | .060" (1.5) Brass                                                                                                             |
| Ground Contact Blade<br>Material | .040" (1.0) Copper Alloy                                                                                                      |
| Terminal Screw Material          | #8-32 Brass, Multiple Drive                                                                                                   |
| Ground Screw Material            | #8-32 Brass, Multiple Drive (Green)                                                                                           |
| Contact Holder Material          | Nylon-Natural                                                                                                                 |
| Power Contacts Material          | .040" (1.0) Copper Alloy                                                                                                      |
| Dielectric Voltage               | Withstands 2,000V minimum.                                                                                                    |
| Current Interrupting             | Certified for current interrupting at full rated current.                                                                     |
| Temperature Rise                 | Max 30°C temperature rise at full rated current after 50 cycles of overload at 150% of rated current at a power factor of 75% |
| Terminal Identification          | Terminals identified in accordance with UL498 (Brass, White, Green).                                                          |
| Terminal Accommodation           | #14-#10 AWG copper stranded or solid conductor only.                                                                          |
| Product Identification           | Ratings are a permanent part of the device.                                                                                   |
| Flammability                     | UL 94 HB or better.                                                                                                           |
| Operating Temperatures           | Maximum continuous 75°C, minimum -40°C (w/o impact).                                                                          |
| UPC Number                       | 783585013039                                                                                                                  |
| Weight in LBs                    | 0.200                                                                                                                         |
| Link to Drawing Library          | Click here for Library                                                                                                        |
| Link to PDF Catalog              | Click here for Catalog                                                                                                        |