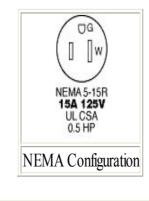

## HBL1547 -- Straight Blade Products, Elastogrip Series Connector Body

2-Pole 3-Wire Grounding, 15A 125V, 5-150R, Yellow Elastomer, Dust-Tight

| HBL1547  Product Specifications  |                                                                                                                               |
|----------------------------------|-------------------------------------------------------------------------------------------------------------------------------|
|                                  |                                                                                                                               |
| Body Style                       | Straight                                                                                                                      |
| Standard                         | NEMA                                                                                                                          |
| Amperage                         | 15A                                                                                                                           |
| Voltage                          | 125V                                                                                                                          |
| Poles and Wires                  | 2 Pole, 3-Wire Grounding                                                                                                      |
| Hospital Grade ?                 | No                                                                                                                            |
| Plug/Connector Grade             | Elastogrip                                                                                                                    |
| Enhancement                      | Dust Tight                                                                                                                    |
| Color                            | Yellow                                                                                                                        |
| NEMA No.                         | 5-15R                                                                                                                         |
| Cord Dia.                        | .300"655" (7.6-16.6)                                                                                                          |
| Туре                             | 2 Pole, 3 Wire, Grounding                                                                                                     |
| Rating                           | 15A, 125V                                                                                                                     |
| Certification                    | UL Listed to UL498 File E1706, CSA Certified to C22.2 No. 42 File 280                                                         |
| IP Suitability                   | IP20                                                                                                                          |
| Housing Material                 | PVC-Yellow                                                                                                                    |
| Retainer Material                | Polycarbonate-Clear                                                                                                           |
| Cord Clamp Material              | Nylon-Yellow                                                                                                                  |
| Contact Blades Material          | .060" (1.5) Brass                                                                                                             |
| Ground Contact Blade<br>Material | .040" (1.0) Copper Alloy                                                                                                      |
| Terminal Screw Material          | #8-32 Brass, Multiple Drive                                                                                                   |
| Ground Screw Material            | #8-32 Brass, Multiple Drive (Green)                                                                                           |
| Contact Holder Material          | Nylon-Natural                                                                                                                 |
| Power Contacts Material          | .040" (1.0) Copper Alloy                                                                                                      |
| Dielectric Voltage               | Withstands 2,000V minimum.                                                                                                    |
| Current Interrupting             | Certified for current interrupting at full rated current.                                                                     |
| Temperature Rise                 | Max 30°C temperature rise at full rated current after 50 cycles of overload at 150% of rated current at a power factor of 75% |
| Terminal Identification          | Terminals identified in accordance with UL498 (Brass, White, Green).                                                          |
| Terminal Accommodation           | #14-#10 AWG copper stranded or solid conductor only.                                                                          |
| Product Identification           | Ratings are a permanent part of the device.                                                                                   |
| Flammability                     | UL 94 HB or better.                                                                                                           |
| Operating Temperatures           | Maximum continuous 75°C, minimum -40°C (w/o impact).                                                                          |
| UPC Number                       | 783585013039                                                                                                                  |
| Weight in LBs                    | 0.200                                                                                                                         |
| Link to Drawing Library          | Click here for Library                                                                                                        |
| Link to PDF Catalog              | Click here for Catalog                                                                                                        |