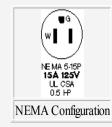

## HBL14W47 -- Straight Blade Products, Elastogrip Series Plug

2-Pole 3-Wire Grounding, 15A 125V, 5-15P, Yellow Elastomer, Watertight

|                                  | Product Specifications                                                                                                        |
|----------------------------------|-------------------------------------------------------------------------------------------------------------------------------|
| Product Type                     | Plugs                                                                                                                         |
| Body Style                       | Straight                                                                                                                      |
| Standard Standard                | NEMA                                                                                                                          |
| Amperage                         | 15A                                                                                                                           |
| Voltage                          | 125V                                                                                                                          |
| Poles and Wires                  | 2 Pole, 3-Wire Grounding                                                                                                      |
| Hospital Grade ?                 | No                                                                                                                            |
| Plug/Connector Grade             | Elastogrip                                                                                                                    |
| Enhancement                      | Water Tight                                                                                                                   |
| Color                            | Yellow                                                                                                                        |
| NEMA No.                         | 5-15P                                                                                                                         |
| Horsepower                       | 0.5                                                                                                                           |
| Cord Dia.                        | .300"655" (7.6-16.6)                                                                                                          |
| Туре                             | 2 Pole, 3 Wire, Grounding                                                                                                     |
| Rating                           | 15A,125V                                                                                                                      |
| Certification                    | UL Listed to UL498 File E1706, CSA Certified to C22.2 No. 42 File 280                                                         |
| IP Suitability                   | IP55                                                                                                                          |
| Housing Material                 | PVC-Yellow                                                                                                                    |
| Blade Holder Material            | Nylon-Natural                                                                                                                 |
| Retainer Material                | Polycarbonate-Clear                                                                                                           |
| Cord Clamp Material              | Nylon-Yellow                                                                                                                  |
| Contact Blades Material          | .060" (1.5) Brass                                                                                                             |
| Ground Contact Blade<br>Material | .040" (1.0) Copper Alloy                                                                                                      |
| Terminal Screw Material          | #8-32 Brass /Ni plated for neutral                                                                                            |
| Ground Screw Material            | #8-32 Brass, Multiple Drive (Green)                                                                                           |
| Dielectric Voltage               | Withstands 2,000V minimum.                                                                                                    |
| Current Interrupting             | Certified for current interrupting at full rated current.                                                                     |
| Temperature Rise                 | Max 30°C temperature rise at full rated current after 50 cycles of overload at 150% of rated current at a power factor of 75% |
| Terminal Identification          | Terminals identified in accordance with UL498 (Brass, White, Green).                                                          |
| Terminal Accommodation           | #18-#12 AWG copper stranded conductor                                                                                         |
| Product Identification           | Ratings are a permanent part of the device.                                                                                   |
| Flammability                     | UL 94 HB or better.                                                                                                           |
| Operating Temperatures           | Maximum continuous 75°C, minimum -40°C (w/o impact).                                                                          |
| UPC Number                       | 783585013008                                                                                                                  |
| Weight in LBs                    | 0.200                                                                                                                         |
| Link to Drawing Library          | Click here for Library                                                                                                        |
| Link to PDF Catalog              | Click here for Catalog                                                                                                        |