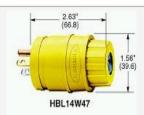

## HBL14W47 -- Straight Blade Products, Elastogrip Series Plug

2-Pole 3-Wire Grounding, 15A 125V, 5-15P, Yellow Elastomer, Watertight

|                                  | Product Specifications                                                                                                        |
|----------------------------------|-------------------------------------------------------------------------------------------------------------------------------|
| Product Type                     | Plugs                                                                                                                         |
| Body Style                       | Straight                                                                                                                      |
| Standard Standard                | NEMA                                                                                                                          |
| Amperage                         | 15A                                                                                                                           |
| Voltage                          | 125V                                                                                                                          |
| Poles and Wires                  | 2 Pole, 3-Wire Grounding                                                                                                      |
| Hospital Grade ?                 | No                                                                                                                            |
| Plug/Connector Grade             | Elastogrip                                                                                                                    |
| Enhancement                      | Water Tight                                                                                                                   |
| Color                            | Yellow                                                                                                                        |
| NEMA No.                         | 5-15P                                                                                                                         |
| Horsepower                       | 0.5                                                                                                                           |
| Cord Dia.                        | .300"655" (7.6-16.6)                                                                                                          |
| Туре                             | 2 Pole, 3 Wire, Grounding                                                                                                     |
| Rating                           | 15A,125V                                                                                                                      |
| Certification                    | UL Listed to UL498 File E1706, CSA Certified to C22.2 No. 42 File 280                                                         |
| IP Suitability                   | IP55                                                                                                                          |
| Housing Material                 | PVC-Yellow                                                                                                                    |
| Blade Holder Material            | Nylon-Natural                                                                                                                 |
| Retainer Material                | Polycarbonate-Clear                                                                                                           |
| Cord Clamp Material              | Nylon-Yellow                                                                                                                  |
| Contact Blades Material          | .060" (1.5) Brass                                                                                                             |
| Ground Contact Blade<br>Material | .040" (1.0) Copper Alloy                                                                                                      |
| Terminal Screw Material          | #8-32 Brass /Ni plated for neutral                                                                                            |
| Ground Screw Material            | #8-32 Brass, Multiple Drive (Green)                                                                                           |
| Dielectric Voltage               | Withstands 2,000V minimum.                                                                                                    |
| Current Interrupting             | Certified for current interrupting at full rated current.                                                                     |
| Temperature Rise                 | Max 30°C temperature rise at full rated current after 50 cycles of overload at 150% of rated current at a power factor of 75% |
| Terminal Identification          | Terminals identified in accordance with UL498 (Brass, White, Green).                                                          |
| Terminal Accommodation           | #18-#12 AWG copper stranded conductor                                                                                         |
| Product Identification           | Ratings are a permanent part of the device.                                                                                   |
| Flammability                     | UL 94 HB or better.                                                                                                           |
| Operating Temperatures           | Maximum continuous 75°C, minimum -40°C (w/o impact).                                                                          |
| UPC Number                       | 783585013008                                                                                                                  |
| Weight in LBs                    | 0.200                                                                                                                         |
| Link to Drawing Library          | Click here for Library                                                                                                        |
| Link to PDF Catalog              | Click here for Catalog                                                                                                        |