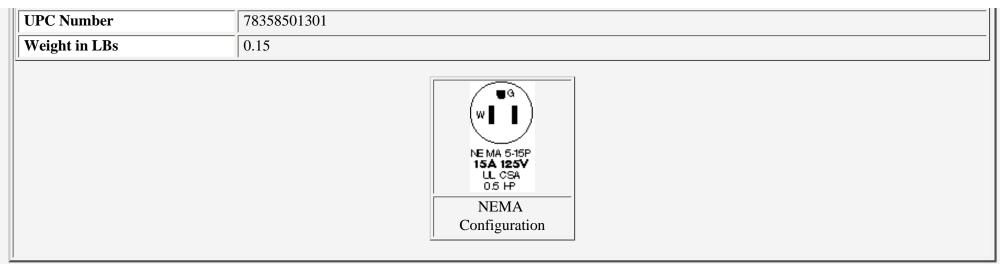

| Product Datasheet              | Catalog Home ) Home Page ) Search                                                            |  |
|--------------------------------|----------------------------------------------------------------------------------------------|--|
| HBL1447 Elastogrip Series Plug |                                                                                              |  |
|                                | 2.19"<br>(55.6)<br>(39.6)<br>HBL1447<br>2P3W, 15A 125V, 5-150P, Yellow Elastomer, Dust Tight |  |
| Product Specifications         |                                                                                              |  |
| Product Type                   | Plugs                                                                                        |  |
| Body Style                     | Straight                                                                                     |  |
| Standard                       | NEMA                                                                                         |  |
| Amperage                       | 15A                                                                                          |  |
| Voltage                        | 125V                                                                                         |  |
| Poles and Wires                | 2 Pole, 3 Wire Grounding                                                                     |  |
| Hospital Grade ?               | No                                                                                           |  |
| Plug/Connector Grade           | Elastogrip                                                                                   |  |
| Enhancement                    | Dust Tight                                                                                   |  |
| Color                          | Yellow                                                                                       |  |
| NEMA No.                       | 5-15P                                                                                        |  |