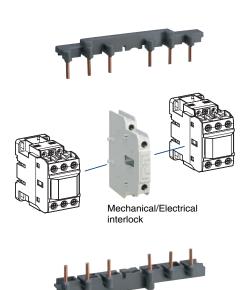

## **Accessories** Mechanical/Electrical interlocks

for reversing contactors for motor control To be assembled by customer

Power connection

| Using contactors           | Set of power connections |        | Mechanical/Electrical interlock |        |
|----------------------------|--------------------------|--------|---------------------------------|--------|
| with screw clamp terminals | Туре                     | Weight | Туре                            | Weight |
|                            |                          | g      |                                 | g      |
| GC9                        |                          |        |                                 |        |
| GC12                       |                          |        |                                 |        |
| GC18                       | GUW32                    | 45     |                                 |        |
| GC25                       |                          |        |                                 |        |
| GC32                       |                          |        |                                 |        |
| GC35                       |                          |        |                                 |        |
| GC40                       | GUW63                    | 12.5   | GUR02                           | 64     |
| GC50                       |                          |        |                                 |        |
| GC63                       |                          |        |                                 |        |
| GC65                       |                          |        |                                 |        |
| GC75                       | GUW95                    | 325    |                                 |        |
| GC85                       |                          |        |                                 |        |
| GC95                       |                          |        |                                 |        |

- Component parts for assembling by customer
  Mechanical interlock with 2NC contacts for electrical interlocking
  GUR02 provides both mechanical and electrical interlocks