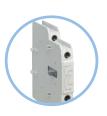

- Component parts for assembling by customer
  Mechanical interlock with 2NC contacts for electrical interlocking
  GUR02 provides both mechanical and electrical interlocks