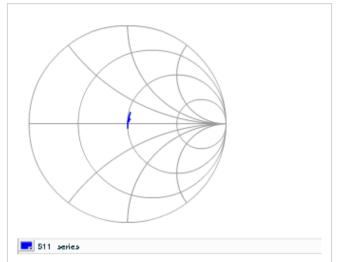

0.3mm min.

1.5mm min.

1206 (3216)

muRata Murata Manufacturing Co., Ltd.

URL : http://www.murata.com/

Last updated: 2015/12/04

Frequency characteristics (ESR, Impedance)