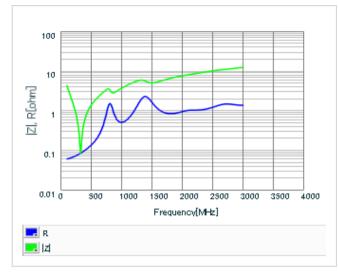

0.3mm min.

1.5mm min.

1206 (3216)

muRata Murata Manufacturing Co., Ltd.

URL : http://www.murata.com/

Last updated: 2015/12/04

Frequency characteristics (ESR, Impedance)