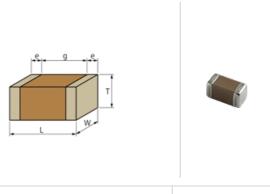

## **Shape**

| L W                                   |               |
|---------------------------------------|---------------|
| L size                                | 3.2 ±0.2mm    |
| W size                                | 1.6 ±0.2mm    |
| Tsize                                 | 1.0 +0/-0.3mm |
| External terminal width e             | 0.3mm min.    |
| Distance between external terminals g | 1.5mm min.    |
| Size code in inch(mm)                 | 1206 (3216M)  |