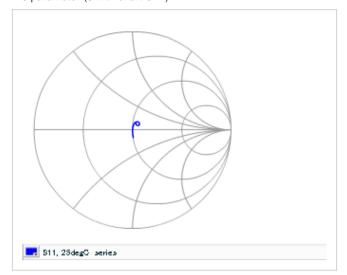

Frequency characteristics (ESR, Impedance)

DC bias characteristics

Capacitance - temperature characteristics

S parameter (Smith chart S11)

AC voltage characteristics

Calorific property by ripple current

2 of 2