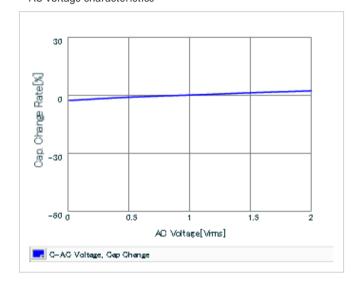

Frequency characteristics (ESR, Impedance)

DC bias characteristics

Capacitance - temperature characteristics

S parameter (Smith chart S11)

AC voltage characteristics

Calorific property by ripple current

2 of 2