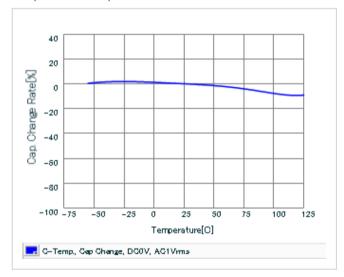

Frequency characteristics (ESR, Impedance)

DC bias characteristics

Capacitance - temperature characteristics

S parameter (Smith chart S11)

AC voltage characteristics

Calorific property by ripple current

2 of 2