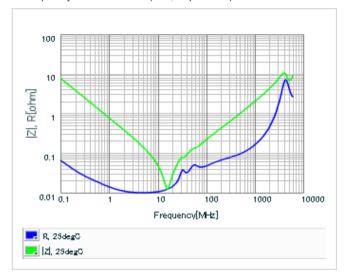

Frequency characteristics (ESR, Impedance)

DC bias characteristics

Capacitance - temperature characteristics

S parameter (Smith chart S11)

AC voltage characteristics

Calorific property by ripple current

2 of 2