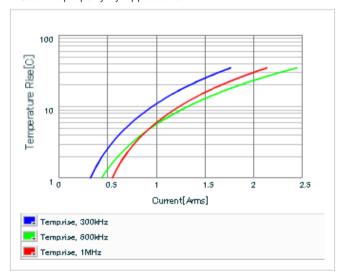

Frequency characteristics (ESR, Impedance)

DC bias characteristics

Capacitance - temperature characteristics

S parameter (Smith chart S11)

AC voltage characteristics

Calorific property by ripple current

2 of 2