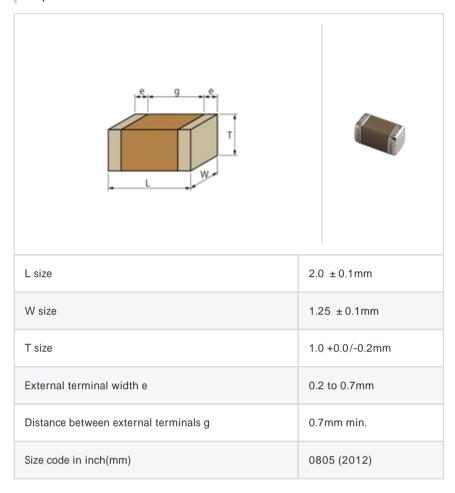

# GRM21AR72A224KAC5#

"#" indicates a package specification code.















< List of part numbers with package codes >  ${\sf GRM21AR72A224KAC5L} \ , \ {\sf GRM21AR72A224KAC5K}$ 

#### Shape



#### References

| Packaging | Specifications        | Minimum quantity |
|-----------|-----------------------|------------------|
| L         | 180mm Embossed taping | 3000             |
| K         | 330mm Embossed taping | 10000            |

| Mass (typ.) |      |  |
|-------------|------|--|
| 1 piece     | 13mg |  |
| 180mm Reel  | 89g  |  |

## Specifications

| Capacitance                                      | 0.22µF ± 10% |
|--------------------------------------------------|--------------|
| Rated voltage                                    | 100Vdc       |
| Temperature characteristics (complied standard)  | X7R(EIA)     |
| Capacitance change rate                          | ± 15.0%      |
| Temperature range of temperature characteristics | -55 to 125   |
| Operating temperat