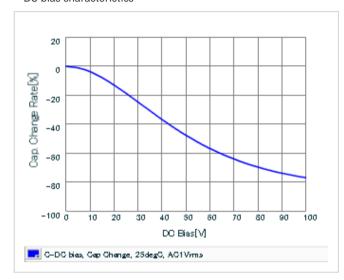

Frequency characteristics (ESR, Impedance)

DC bias characteristics

Capacitance - temperature characteristics

S parameter (Smith chart S11)

AC voltage characteristics

Calorific property by ripple current

2 of 2